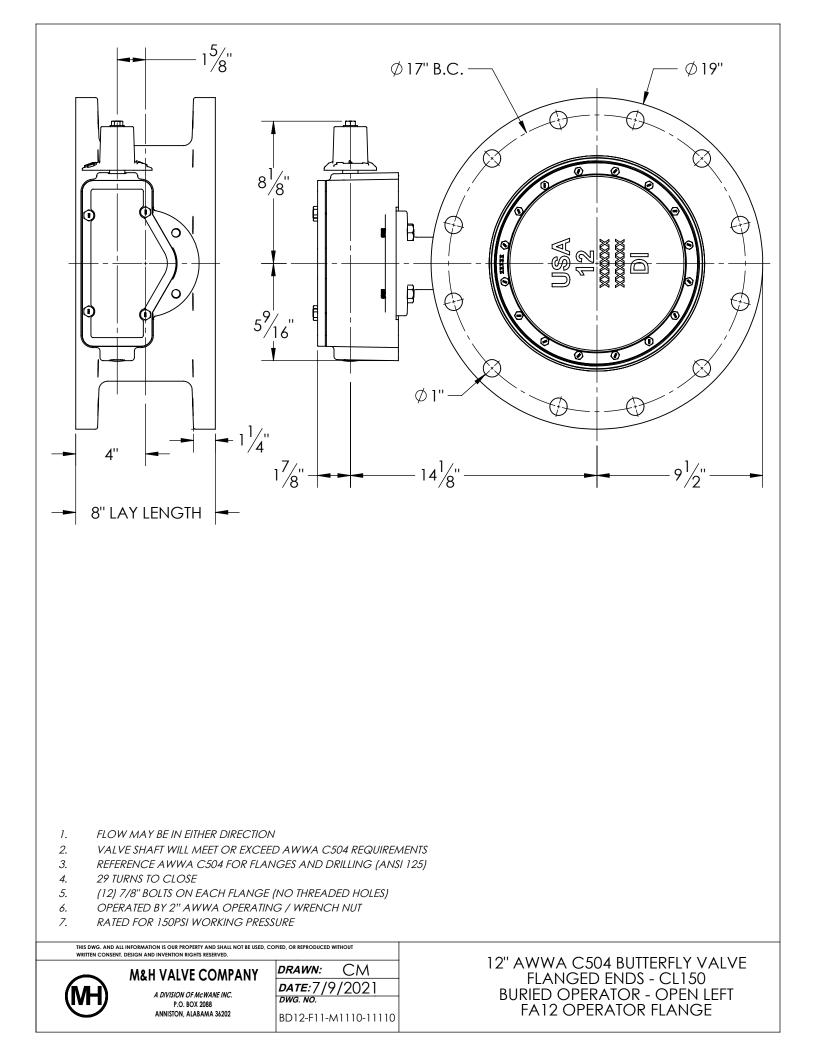

NOTES:

## 1. (\*) SEAL PLATE PROVIDED WITH ALL BARESTEM VALVES, AND USED WITH ALL PURCHASED OPERATORS

| ITEM                                                                                                                                                         | DESCRIPTION                                                                                                                                     | MATERIAL                                                                                                    |
|--------------------------------------------------------------------------------------------------------------------------------------------------------------|-------------------------------------------------------------------------------------------------------------------------------------------------|-------------------------------------------------------------------------------------------------------------|
| 1                                                                                                                                                            | OPERATOR SHAFT                                                                                                                                  | 304 STAINLESS STEEL, ASTM A-276                                                                             |
| 2                                                                                                                                                            | V-RING PACKING                                                                                                                                  | EPDM & BUNA-N                                                                                               |
| 3                                                                                                                                                            | BUTTERFLY VALVE BODY                                                                                                                            | DUCTILE IRON, ASTM A-536                                                                                    |
| 4                                                                                                                                                            | UPPER JOURNAL BEARING                                                                                                                           | NYLATRON                                                                                                    |
| 5                                                                                                                                                            | VANE RING HEXHEAD CAP SCREWS                                                                                                                    | 18-8 STAINLESS STEEL                                                                                        |
| 6                                                                                                                                                            | LOWER JOURNAL BEARING                                                                                                                           | NYLATRON                                                                                                    |
| 7                                                                                                                                                            | BODY END PLUG                                                                                                                                   | STEEL                                                                                                       |
| 8                                                                                                                                                            | BODY O-RING                                                                                                                                     | EPDM                                                                                                        |
| 9                                                                                                                                                            | BODY SEAT RING                                                                                                                                  | 316 STAINLESS STEEL                                                                                         |
| 10                                                                                                                                                           | VANE SEAT RING                                                                                                                                  | EPDM W/ STAINLESS STEEL INSERT                                                                              |
| 11                                                                                                                                                           | VANE SHAFT TORGE PLUG                                                                                                                           | 18-8 STAINLESS STEEL                                                                                        |
| 12                                                                                                                                                           | VANE                                                                                                                                            | DUCTILE IRON, ASTM A-536                                                                                    |
| 13                                                                                                                                                           | SEAL PLATE *                                                                                                                                    | STEEL                                                                                                       |
| THIS DWG. AND ALL INFORMATION IS OUR PROPERTY AND SHALL NOT BE USED, COPIED, OR REPRODUCED WITHOUT<br>WRITTEN CONSENT. DESIGN AND INVENTION RIGHTS RESERVED. |                                                                                                                                                 |                                                                                                             |
|                                                                                                                                                              | M&H VALVE COMPANY DRAWN: CTJ   A DIVISION OF MCWANE INC. P.O. BOX 2088 DATE: 10/19/2020   ANNISTON, ALABAMA 36202 DWG. NO. BB12-F11-B0000-11110 | 12" AWWA C504 BUTTERFLY VALVE<br>FLANGED ENDS - CL150<br>BODY SUB-ASM MATERIAL LIST<br>FA12 OPERATOR FLANGE |