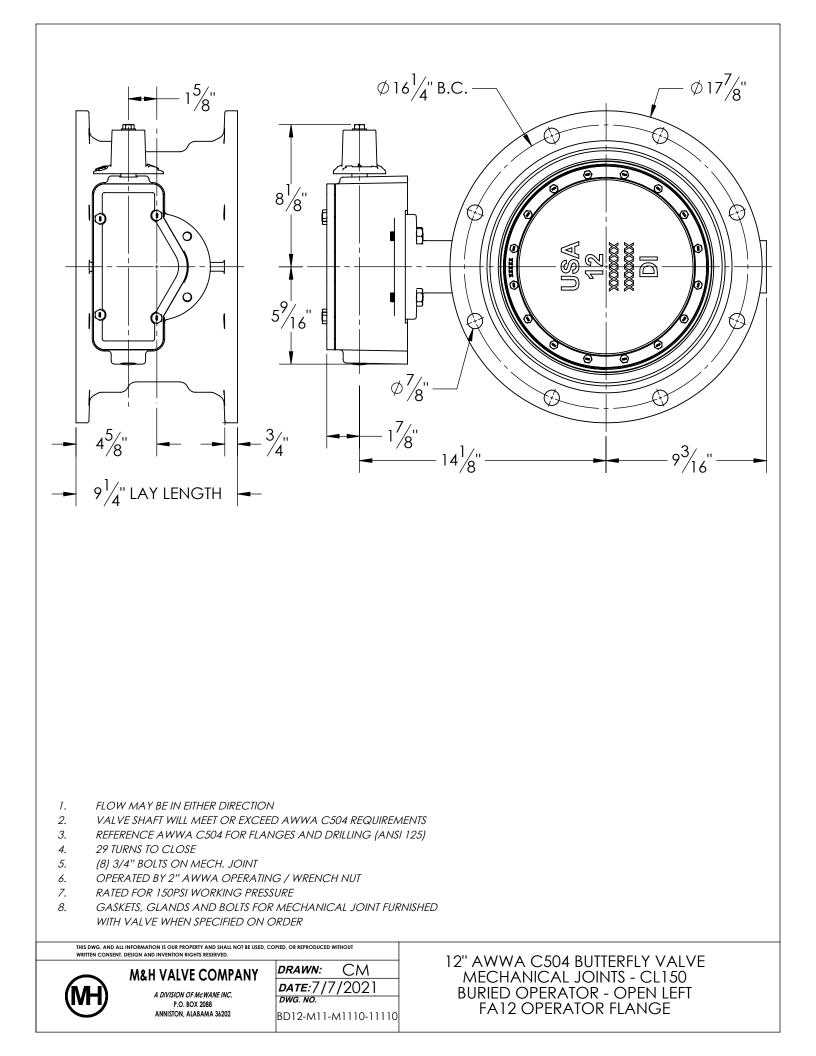

NOTES:

## 1. (\*) SEAL PLATE PROVIDED WITH ALL BARESTEM VALVES, AND USED WITH ALL PURCHASED OPERATORS

| ITEM                                                                                                                                                         | DESCRIPTION                                                                                                              | MATERIAL                                                                                                         |
|--------------------------------------------------------------------------------------------------------------------------------------------------------------|--------------------------------------------------------------------------------------------------------------------------|----------