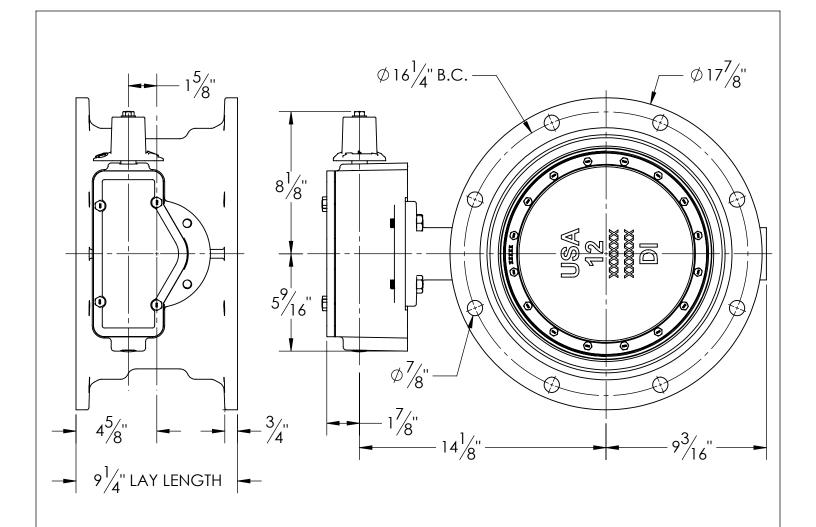

- 1. FLOW MAY BE IN EITHER DIRECTION
- 2. VALVE SHAFT WILL MEET OR EXCEED AWWA C504 REQUIREMENTS
- 3. REFERENCE AWWA C504 FOR FLANGES AND DRILLING (ANSI 125)
- 4. 29 TURNS TO CLOSE
- 5. (8) 3/4" BOLTS ON MECH. JOINT
- 6. OPERATED BY 2" AWWA OPERATING / WRENCH NUT
- 7. RATED FOR 250PSI WORKING PRESSURE
- 8. GASKETS, GLANDS AND BOLTS FOR MECHANICAL JOINT FURNISHED WITH VALVE WHEN SPECIFIED ON ORDER

## M&H VALVE COMPANY

A DIVISION OF MCWANE INC. P.O. BOX 2088 ANNISTON, ALABAMA 36202 DRAWN: CM
DATE:7/7/2021
DWG. NO.
BD12-M33-M1110-11110

12" AWWA C504 BUTTERFLY VALVE MECHANICAL JOINTS - RATED CL250 BURIED OPERATOR - OPEN LEFT FA12 OPERATOR FLANGE