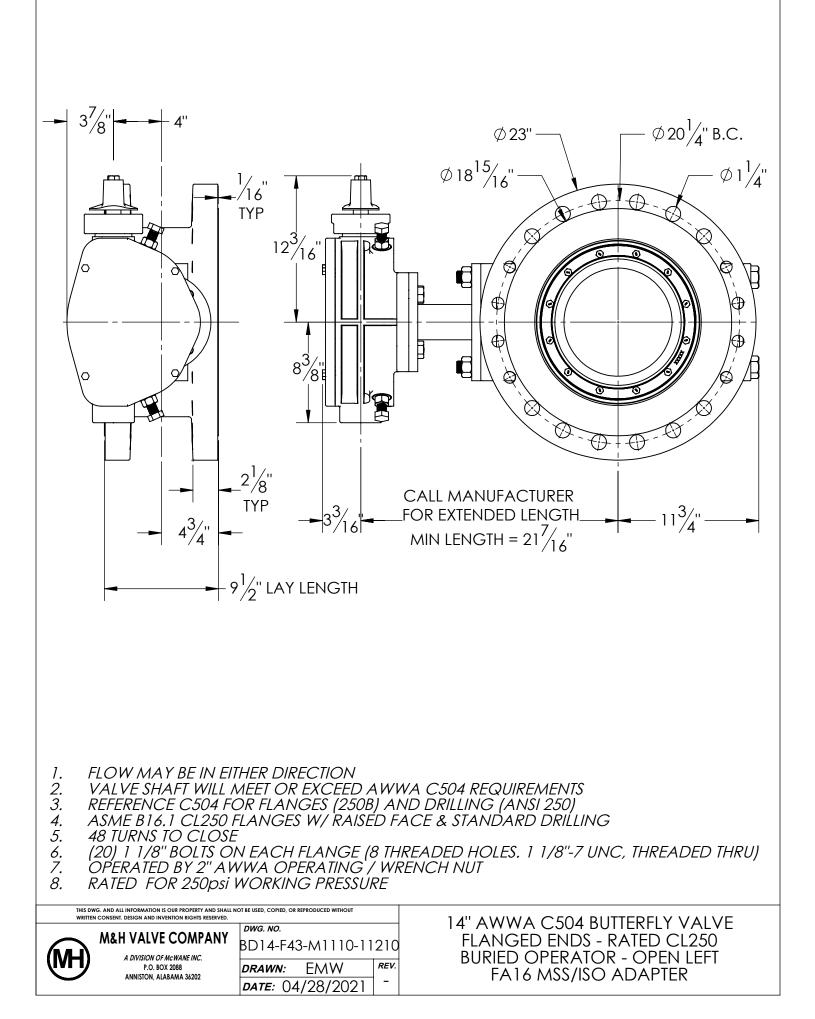

| ITEM NO.                                   | DESCRIPTION                                                                                                                                                                     | MATERIAL                              |
|--------------------------------------------|---------------------------------------------------------------------------------------------------------------------------------------------------------------------------------|---------------------------------------|
| 1                                          | OPERATOR SHAFT                                                                                                                                                                  | 630 STAINLESS STEEL, ASTM A-564       |
| 2