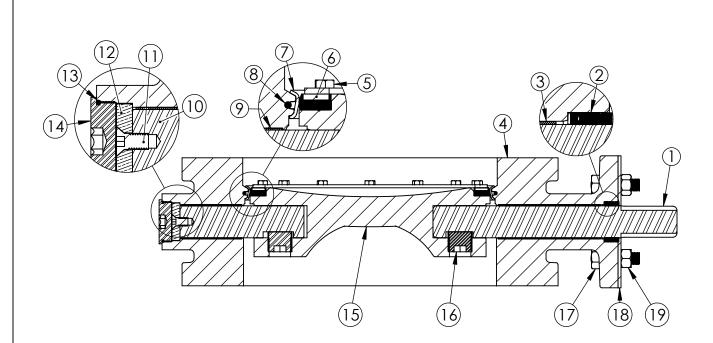

4. (\*\*) SEAL PLATE HEX NUTS ARE ONLY SUPPLIED WITH BARESTEM VALVES, TO RETAIN THE SEAL PLATE AND V-RING PACKING. THE HEX BOLTS ARE USED FOR THIS, BUT ARE ALSO SUPPLIED WITH OPERATORS.

| ITEM                                                                                                                                                         | DESCRIPTION                                                                                  |                                        | MATERIAL                             |
|--------------------------------------------------------------------------------------------------------------------------------------------------------------|----------------------------------------------------------------------------------------------|----------------------------------------|--------------------------------------|
| 1                                                                                                                                                            | OPERATOR SHAFT                                                                               |                                        | 304 STAINLESS STEEL, ASTM A276       |
| 2                                                                                                                                                            | V-RING PACKING                                                                               |                                        | EPDM & BUNA-N                        |
| 3                                                                                                                                                            | UPPER JOURNAL BEARING                                                                        |                                        | NYLATRON                             |
| 4                                                                                                                                                            | BUTTERFLY VALVE BODY                                                                         |                                        | DUCTILE IRON, ASTM A-536             |
| 5                                                                                                                                                            | VANE RING HEXHEAD CAP SCREWS                                                                 |                                        | 304 STAINLESS STEEL                  |
| 6                                                                                                                                                            | VANE SEAT RING                                                                               |                                        | EPDM W/ STAINLESS STEEL INSERT       |
| 7                                                                                                                                                            | BODY SEAT RING                                                                               |                                        | 316 STAINLESS STEEL                  |
| 8                                                                                                                                                            | BODY O-RING                                                                                  |                                        | EPDM                                 |
| 9                                                                                                                                                            | LOWER JOURNAL BEARING                                                                        |                                        | NYLATRON                             |
| 10                                                                                                                                                           | THRUST SHAFT                                                                                 |                                        | 304 STAINLESS STEEL, ASTM A276       |
| 11                                                                                                                                                           | THRUST BEARING FLAT HEAD                                                                     |                                        | 304 STAINLESS STEEL                  |
| 12                                                                                                                                                           | THRUST BEARING                                                                               |                                        | BRONZE                               |
| 13                                                                                                                                                           | BODY END PLUG                                                                                |                                        | STEEL                                |
| 14                                                                                                                                                           | BODY END PLUG O-RING                                                                         |                                        | EPDM                                 |
| 15                                                                                                                                                           | VANE                                                                                         |                                        | DUCTILE IRON, ASTM A-536             |
| 6                                                                                                                                                            | VANE SHAFT TORGE PLUG                                                                        |                                        | 304 STAINLESS STEEL                  |
| 17                                                                                                                                                           | SEAL PLATE NUT **                                                                            |                                        | 304 STAINLESS STEEL                  |
| 18                                                                                                                                                           | SEAL PLATE *                                                                                 |                                        | STEEL                                |
| 19                                                                                                                                                           | SEAL PLATE BOLT                                                                              |                                        | 304 STAINLESS STEEL                  |
| THIS DWG, AND ALL INFORMATION IS OUR PROPERTY AND SHALL NOT BE USED, COPIED, OR<br>REPRODUCED WITHOUT WRITTEN CONSENT. DESIGN AND INVENTION RIGHTS RESERVED. |                                                                                              |                                        |                                      |
| M&H VALVE COMPANY BY: DATE: 03/21/2024                                                                                                                       |                                                                                              | 14"-24" AWWA C504 C150 BUTTERFLY VALVE |                                      |
| M                                                                                                                                                            | A DIVISION OF MCWANE INC.<br>605 WEST 23RD STREET<br>ANNISTON, ALABAMA 36202<br>BBBBIF1-1111 |                                        | ISO STYLE BODY SUB-ASM MATERIAL LIST |