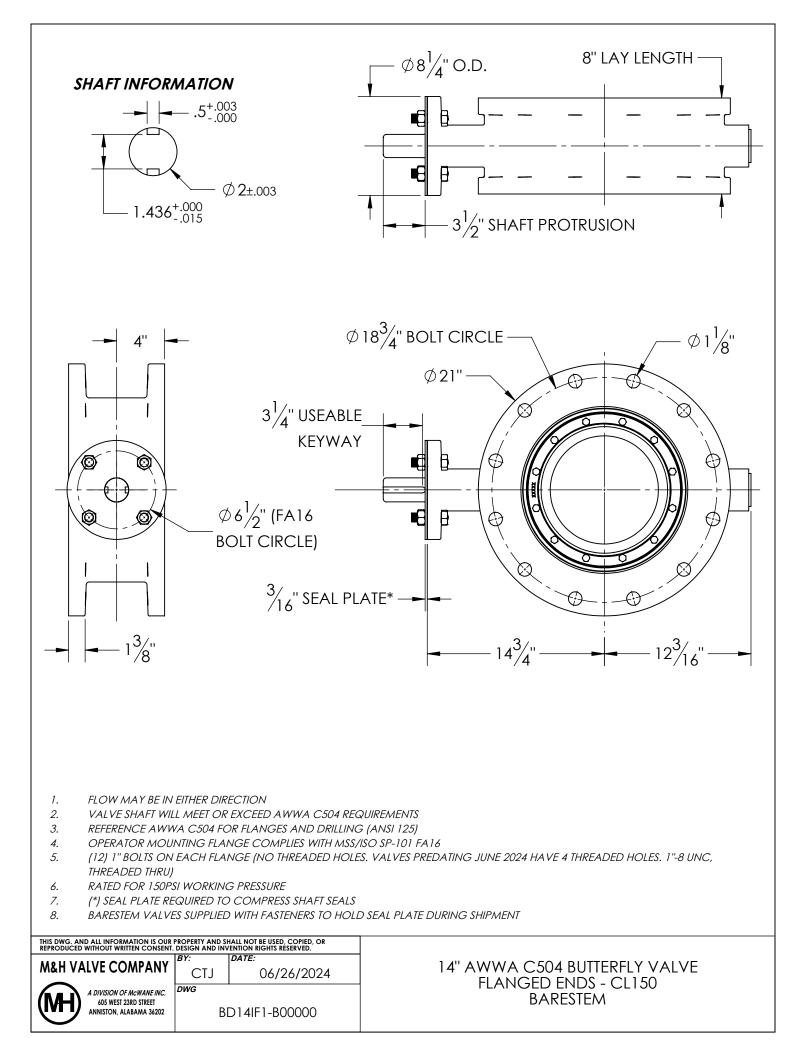

## NOTES:

- 1. (\*) SEAL PLATE PROVIDED WITH ALL BARESTEM VALVES, AND USED WITH ALL PURCHASED OPERATORS
- 2. OPERATOR FLANGE COMPLIES WITH MSS/ISO SP-101 FA16
- 3. OPERATOR SHAFTS OF VALVES PURCHASED WITHOUT M&H OPERATORS COMPLY WITH MSS/ISO SP-101 FA12 SHAFT LENGTH & KEYWAY ENGAGENTS

4. (\*\*) SEAL PLATE HEX NUTS ARE ONLY SUPPLIED WITH BARESTEM VALVES, TO RETAIN THE SEAL PLATE AND V-RING PACKING. THE HEX BOLTS ARE USED FOR THIS, BUT ARE ALSO SUPPLIED WITH OPERATORS.

| ITEM                                                                                                                                                         | DESCRIPTION                                                                                  |                                        | MATERIAL                             |
|--------------------------------------------------------------------------------------------------------------------------------------------------------------|----------------------------------------------------------------------------------------------|----------------------------------------|--------------------------------------|
| 1                                                                                                                                                            | OPERATOR SHAFT                                                                               |                                        | 304 STAINLESS STEEL, ASTM A276       |
| 2                                                                                                                                                            | V-RING PACKING                                                                               |                                        | EPDM & BUNA-N                        |
| 3                                                                                                                                                            | UPPER JOURNAL BEARING                                                                        |                                        | NYLATRON                             |
| 4                                                                                                                                                            | BUTTERFLY VALVE BODY                                                                         |                                        | DUCTILE IRON, ASTM A-536             |
| 5                                                                                                                                                            | VANE RING HEXHEAD CAP SCREWS                                                                 |                                        | 304 STAINLESS STEEL                  |
| 6                                                                                                                                                            | VANE SEAT RING                                                                               |                                        | EPDM W/ STAINLESS STEEL INSERT       |
| 7                                                                                                                                                            | BODY SEAT RING                                                                               |                                        | 316 STAINLESS STEEL                  |
| 8                                                                                                                                                            | BODY O-RING                                                                                  |                                        | EPDM                                 |
| 9                                                                                                                                                            | LOWER JOURNAL BEARING                                                                        |                                        | NYLATRON                             |
| 10                                                                                                                                                           | THRUST SHAFT                                                                                 |                                        | 304 STAINLESS STEEL, ASTM A276       |
| 11                                                                                                                                                           | THRUST BEARING FLAT HEAD                                                                     |                                        | 304 STAINLESS STEEL                  |
| 12                                                                                                                                                           | THRUST BEARING                                                                               |                                        | BRONZE                               |
| 13                                                                                                                                                           | BODY END PLUG                                                                                |                                        | STEEL                                |
| 14                                                                                                                                                           | BODY END PLUG O-RING                                                                         |                                        | EPDM                                 |
| 15                                                                                                                                                           | VANE                                                                                         |                                        | DUCTILE IRON, ASTM A-536             |
| 6                                                                                                                                                            | VANE SHAFT TORGE PLUG                                                                        |                                        | 304 STAINLESS STEEL                  |
| 17                                                                                                                                                           | SEAL PLATE NUT **                                                                            |                                        | 304 STAINLESS STEEL                  |
| 18                                                                                                                                                           | SEAL PLATE *                                                                                 |                                        | STEEL                                |
| 19                                                                                                                                                           | SEAL PLATE BOLT                                                                              |                                        | 304 STAINLESS STEEL                  |
| THIS DWG, AND ALL INFORMATION IS OUR PROPERTY AND SHALL NOT BE USED, COPIED, OR<br>REPRODUCED WITHOUT WRITTEN CONSENT. DESIGN AND INVENTION RIGHTS RESERVED. |                                                                                              |                                        |                                      |
| M&H VALVE COMPANY BY: DATE: 03/21/2024                                                                                                                       |                                                                                              | 14"-24" AWWA C504 C150 BUTTERFLY VALVE |                                      |
| M                                                                                                                                                            | A DIVISION OF MCWANE INC.<br>605 WEST 23RD STREET<br>ANNISTON, ALABAMA 36202<br>BBBBIF1-1111 |                                        | ISO STYLE BODY SUB-ASM MATERIAL LIST |