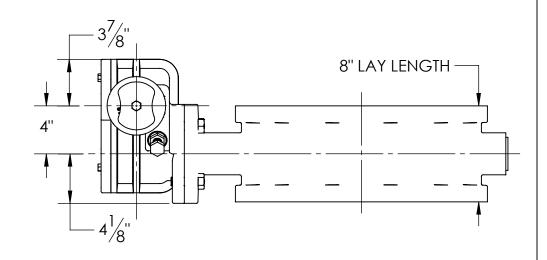

BD14IF1-M11111

14" AWWA C504 BUTTERFLY VALVE FLANGED ENDS - CL150 BURIED OPERATOR - OPEN LEFT

- 1. FLOW MAY BE IN EITHER DIRECTION
- 2. VALVE SHAFT WILL MEET OR EXCEED AWWA C504 REQUIREMENTS
- 3. REFERENCE AWWA C504 FOR FLANGES AND DRILLING (ANSI 125)
- 4. OPERATOR MOUNTING FLANGE COMPLIES WITH MSS/ISO SP-101 FA16
- 5. 48 TURNS TO CLOSE
- 6. (12) 1" BOLTS ON EACH FLANGE (NO THREADED HOLES. VALVES PREDATING JUNE 2024 HAVE 4 THREADED HOLES. 1"-8 UNC, THREADED THRU)
- 7. OPERATED BY 2" AWWA OPERATING / WRENCH NUT
- 8. RATED FOR 150PSI WORKING PRESSURE