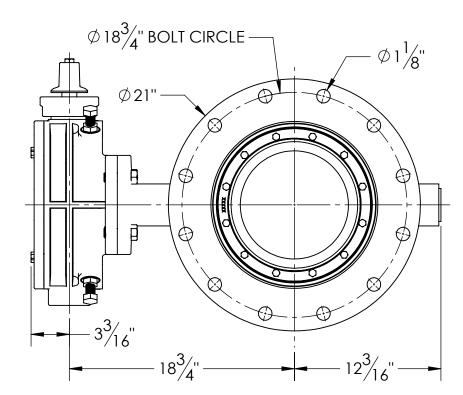

- 1. FLOW MAY BE IN EITHER DIRECTION
- 2. VALVE SHAFT WILL MEET OR EXCEED AWWA C504 REQUIREMENTS
- 3. REFERENCE AWWA C504 FOR FLANGES AND DRILLING (ANSI 125)
- 4. OPERATOR MOUNTING FLANGE COMPLIES WITH MSS/ISO SP-101 FA16
- 5. 48 TURNS TO CLOSE
- 6. (12) 1" BOLTS ON EACH FLANGE (NO THREADED HOLES. VALVES PREDATING JUNE 2024 HAVE 4 THREADED HOLES. 1"-8 UNC, THREADED THRU)
- 7. OPERATED BY 2" AWWA OPERATING / WRENCH NUT
- 8. RATED FOR 150PSI WORKING PRESSURE