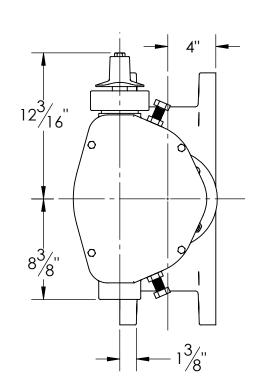

## NOTES:

- 1. (\*) SEAL PLATE PROVIDED WITH ALL BARESTEM VALVES, AND USED WITH ALL PURCHASED OPERATORS
- 2. OPERATOR FLANGE COMPLIES WITH MSS/ISO SP-101 FA16
- 3. OPERATOR SHAFTS OF VALVES PURCHASED WITHOUT M&H OPERATORS COMPLY WITH MSS/ISO SP-101 FA12 SHAFT LENGTH & KEYWAY ENGAGENTS
- 4. (\*\*) SEAL PLATE HEX NUTS ARE ONLY SUPPLIED WITH BARESTEM VALVES, TO RETAIN THE SEAL PLATE AND V-RING PACKING. THE HEX BOLTS ARE USED FOR THIS, BUT ARE ALSO SUPPLIED WITH OPERATORS.