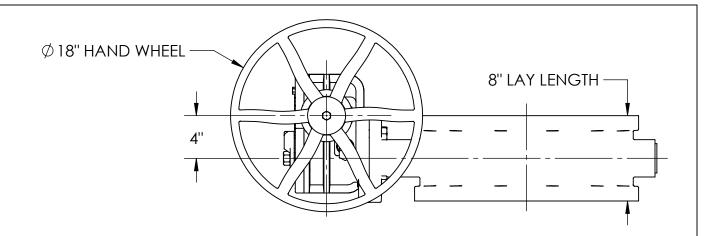

- 1. FLOW MAY BE IN EITHER DIRECTION
- 2. VALVE SHAFT WILL MEET OR EXCEED AWWA C504 REQUIREMENTS
- 3. REFERENCE AWWA C504 FOR FLANGES AND DRILLING (ANSI 125)
- 4. OPERATOR MOUNTING FLANGE COMPLIES WITH MSS/ISO SP-101 FA16
- 5. 48 TURNS TO CLOSE
- 6. (12) 1" BOLTS ON EACH FLANGE (NO THREADED HOLES. VALVES PREDATING JUNE 2024 HAVE 4 THREADED HOLES. 1"-8 UNC, THREADED THRU)
- 7. OPERATED BY 18" HAND WHEEL
- 8. RATED FOR 150PSI WORKING PRESSURE

14" AWWA C504 BUTTERFLY VALVE FLANGED ENDS - CL150 HAND WHEEL OPERATOR - OPEN LEFT