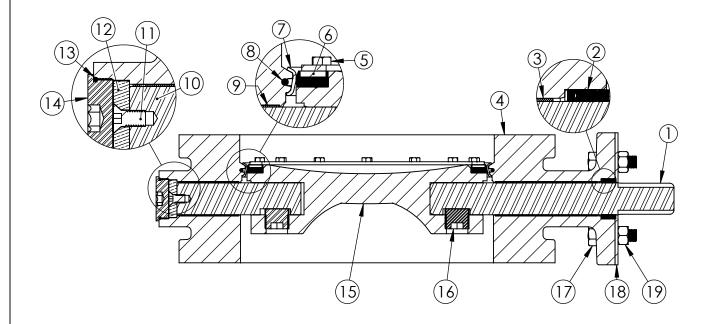

| ITEM                                                                           | DESCRIPTION                  | MATERIAL                       |
|--------------------------------------------------------------------------------|------------------------------|--------------------------------|
| 1                                                                              | OPERATOR SHAFT               | 304 STAINLESS STEEL, ASTM A276 |
| 2                                                                              | V-RING PACKING               | EPDM & BUNA-N                  |
| 3                                                                              | UPPER JOURNAL BEARING        | NYLATRON                       |
| 4                                                                              | BUTTERFLY VALVE BODY         | DUCTILE IRON, ASTM A-536       |
| 5                                                                              | VANE RING HEXHEAD CAP SCREWS | 304 STAINLESS STEEL            |
| 6                                                                              | VANE SEAT RING               | EPDM W/ STAINLESS STEEL INSERT |
| 7                                                                              | BODY SEAT RING               | 316 STAINLESS STEEL            |
| 8                                                                              | BODY O-RING                  | EPDM                           |
| 9                                                                              | LOWER JOURNAL BEARING        | NYLATRON                       |
| 10                                                                             | THRUST SHAFT                 | 304 STAINLESS STEEL, ASTM A276 |
| 11                                                                             | THRUST BEARING FLAT HEAD     | 304 STAINLESS STEEL            |
| 12                                                                             | THRUST BEARING               | BRONZE                         |
| 13                                                                             | BODY END PLUG                | STEEL                          |
| 14                                                                             | BODY END PLUG O-RING         | EPDM                           |
| 15                                                                             | VANE                         | DUCTILE IRON, ASTM A-536       |
| 6                                                                              | VANE SHAFT TORGE PLUG        | 304 STAINLESS STEEL            |
| 17                                                                             | SEAL PLATE NUT **            | 304 STAINLESS STEEL            |
| 18                                                                             | SEAL PLATE *                 | STEEL                          |
| 19                                                                             | SEAL PLATE BOLT              | 304 STAINLESS STEEL            |
| THIS DWG. AND ALL INFORMATION IS OUR PROPERTY AND SHALL NOT BE USED. COPIED OR |                              |                                |