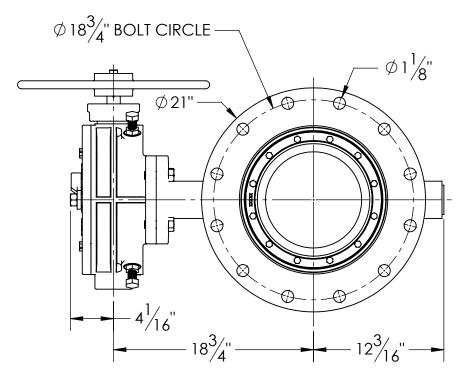

- 1. FLOW MAY BE IN EITHER DIRECTION
- 2. VALVE SHAFT WILL MEET OR EXCEED AWWA C504 REQUIREMENTS
- 3. REFERENCE AWWA C504 FOR FLANGES AND DRILLING (ANSI 125)
- 4. OPERATOR MOUNTING FLANGE COMPLIES WITH MSS/ISO SP-101 FA16
- 5. 48 TURNS TO CLOSE
- 6. (12) 1" BOLTS ON EACH FLANGE (NO THREADED HOLES. VALVES PREDATING JUNE 2024 HAVE 4 THREADED HOLES. 1"-8 UNC, THREADED THRU)
- 7. OPERATED BY 18" HAND WHEEL
- 8. RATED FOR 150PSI WORKING PRESSURE

14" AWWA C504 BUTTERFLY VALVE FLANGED ENDS - CL150 HAND WHEEL OPERATOR - OPEN LEFT