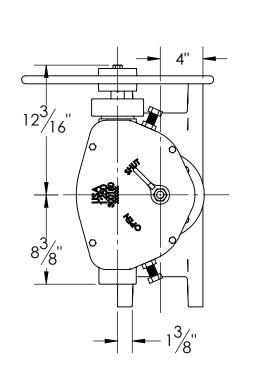

## NOTES:

- 1. (\*) SEAL PLATE PROVIDED WITH ALL BARESTEM VALVES, AND USED WITH ALL PURCHASED OPERATORS
- 2. OPERATOR FLANGE COMPLIES WITH MSS/ISO SP-101 FA16
- 3. OPERATOR SHAFTS OF VALVES PURCHASED WITHOUT M&H OPERATORS COMPLY WITH MSS/ISO SP-101 FA12 SHAFT LENGTH & KEYWAY ENGAGENTS
- 4. (\*\*) SEAL PLATE HEX NUTS ARE ONLY SUPPLIED WITH BARESTEM VALVES, TO RETAIN THE SEAL PLATE AND V-RING PACKING. THE HEX BOLTS ARE USED FOR THIS, BUT ARE ALSO SUPPLIED WITH OPERATORS.