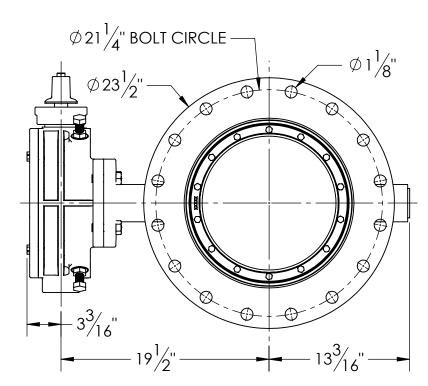

- 1. FLOW MAY BE IN EITHER DIRECTION
- 2. VALVE SHAFT WILL MEET OR EXCEED AWWA C504 REQUIREMENTS
- 3. REFERENCE AWWA C504 FOR FLANGES AND DRILLING (ANSI 125)
- 4. OPERATOR MOUNTING FLANGE COMPLIES WITH MSS/ISO SP-101 FA16
- 5. 48 TURNS TO CLOSE
- 6. (16) 1" BOLTS ON EACH FLANGE (NO THREADED HOLES. VALVES PREDATING JUNE 2024 HAVE 4 THREADED HOLES. 1"-8 UNC THREADED THRU)
- 7. OPERATED BY 2" AWWA OPERATING / WRENCH NUT
- 8. RATED FOR 150PSI WORKING PRESSURE

16" AWWA C504 BUTTERFLY VALVE FLANGED ENDS - CL150 BURIED OPERATOR - OPEN LEFT