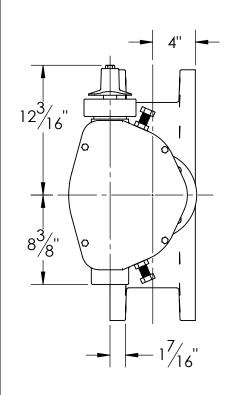

## NOTES:

- 1. (\*) SEAL PLATE PROVIDED WITH ALL BARESTEM VALVES, AND USED WITH ALL PURCHASED OPERATORS
- 2. OPERATOR FLANGE COMPLIES WITH MSS/ISO SP-101 FA16
- 3. OPERATOR SHAFTS OF VALVES PURCHASED WITHOUT M&H OPERATORS COMPLY WITH MSS/ISO SP-101 FA12 SHAFT LENGTH & KEYWAY ENGAGENTS
- 4. (\*\*) SEAL PLATE HEX NUTS ARE ONLY SUPPLIED WITH BARESTEM VALVES, TO RETAIN THE SEAL PLATE AND V-RING PACKING. THE HEX BOLTS ARE USED FOR THIS, BUT ARE ALSO SUPPLIED WITH OPERATORS.