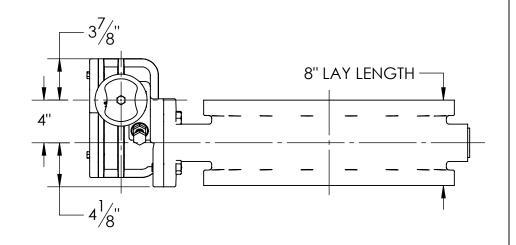

- 1. FLOW MAY BE IN EITHER DIRECTION
- 2. VALVE SHAFT WILL MEET OR EXCEED AWWA C504 REQUIREMENTS
- 3. REFERENCE AWWA C504 FOR FLANGES AND DRILLING (ANSI 125)
- 4. OPERATOR MOUNTING FLANGE COMPLIES WITH MSS/ISO SP-101 FA16
- 5. 48 TURNS TO CLOSE
- 6. (16) 1" BOLTS ON EACH FLANGE (NO THREADED HOLES. VALVES PREDATING JUNE 2024 HAVE 4 THREADED HOLES. 1"-8 UNC THREADED THRU)
- 7. OPERATED BY 2" AWWA OPERATING / WRENCH NUT
- 8. RATED FOR 150PSI WORKING PRESSURE

16" AWWA C504 BUTTERFLY VALVE FLANGED ENDS - CL150 BURIED OPERATOR - OPEN LEFT