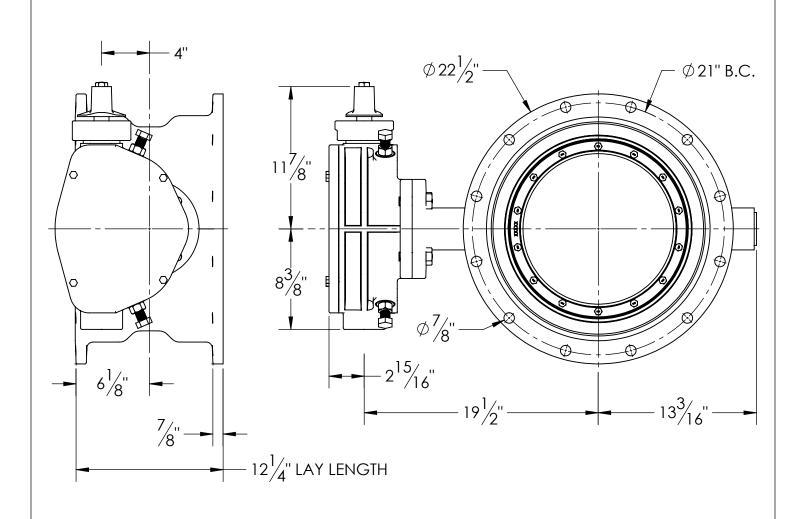

- 1. FLOW MAY BE IN EITHER DIRECTION
- 2. VALVE SHAFT WILL MEET OR EXCEED AWWA C504 REQUIREMENTS
- 3. REFERENCE AWWA C504 FOR FLANGES AND DRILLING (ANSI 125)
- 4. 48 TURNS TO CLOSE
- 5. (12) 3/4" BOLTS ON MECH. JOINT
- 6. OPERATED BY 2" AWWA OPERATING / WRENCH NUT
- 7. RATED FOR 150PSI WORKING PRESSURE
- 8. GASKETS, GLANDS AND BOLTS FOR MECHANICAL JOINT FURNISHED WITH VALVE WHEN SPECIFIED ON ORDER

## **M&H VALVE COMPANY**

A DIVISION OF MCWANE INC. P.O. BOX 2088 ANNISTON, ALABAMA 36202 DRAWN: CTJ
DATE:4/29/2022
DWG. NO.
BD16-M11-M1110-11110

16" AWWA C504 BUTTERFLY VALVE MECHANICAL JOINTS - CL150 BURIED OPERATOR - OPEN LEFT FA16 OPERATOR FLANGE