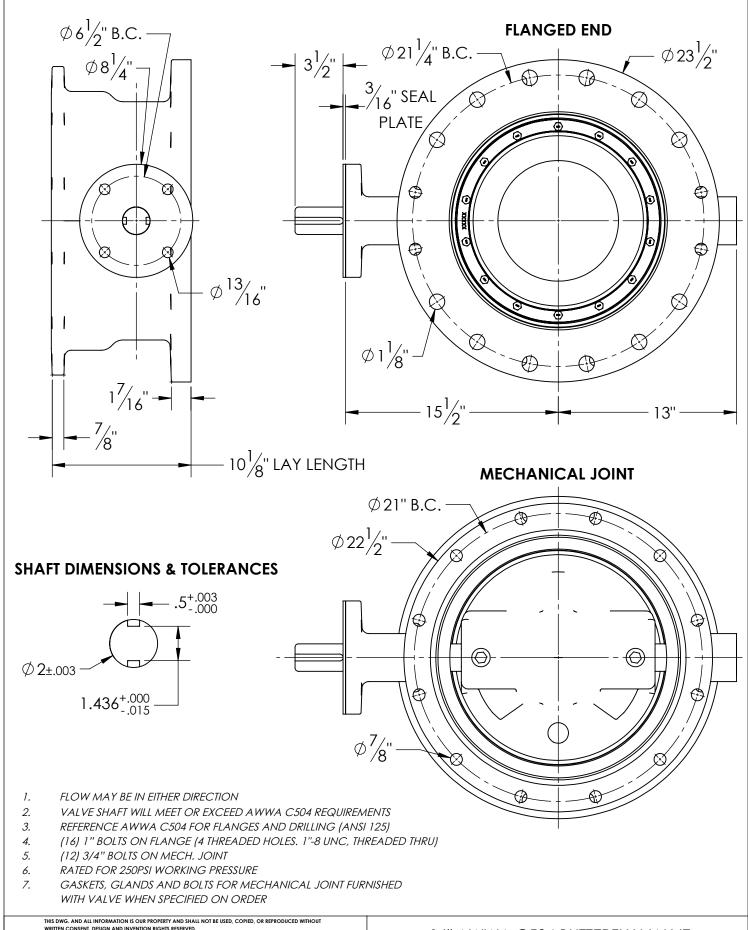

M&H VALVE COMPANY

A DIVISION OF MCWANE INC. P.O. BOX 2088 ANNISTON, ALABAMA 36202 DRAWN: CTJ

DATE: 10/30/2020

DWG. NO.

BD16-X11-B0000-11110

16" AWWA C504 BUTTERFLY VALVE FLANGED END BY MECHANICAL JOINT - CL150 BARESTEM FA16 OPERATOR FLANGE