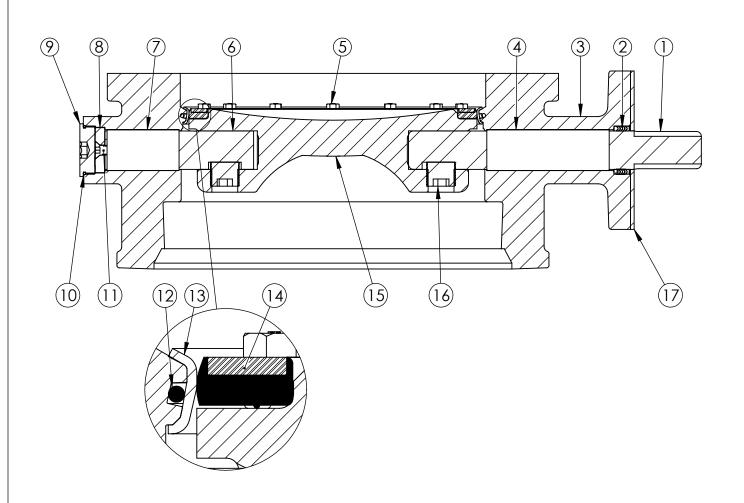

## NOTES:

1. (\*) SEAL PLATE PROVIDED WITH ALL BARESTEM VALVES, AND USED WITH ALL PURCHASED OPERATORS

| ITEM | DESCRIPTION                  | MATERIAL                        |
|------|------------------------------|---------------------------------|
| 1    | OPERATOR SHAFT               | 304 STAINLESS STEEL, ASTM A-276 |
| 2    | V-RING PACKING               | EPDM & BUNA-N                   |
| 3    | BUTTERFLY VALVE BODY         | DUCTILE IRON, ASTM A-536        |
| 4    | UPPER JOURNAL BEARING        | NYLATRON                        |
| 5    | VANE RING HEXHEAD CAP SCREWS | 18-8 STAINLESS STEEL            |
| 6    | THRUST SHAFT                 | 304 STAINLESS STEEL, ASTM A-276 |
| 7    | LOWER JOURNAL BEARING        | NYLATRON                        |
| 8    | THRUST BEARING               | BRONZE ALLOY                    |
| 9    | BODY END PLUG                | STEEL                           |
| 10   | BODY END PLUG O-RING         | EPDM                            |
| 11   | THRUST BEARING CAP SCREW     | 18-8 STAINLESS STEEL            |
| 12   | BODY O-RING                  | EPDM                            |
| 13   | BODY SEAT RING               | 316 STAINLESS STEEL             |
| 14   | VANE SEAT RING               | EPDM W/ STAINLESS STEEL INSERT  |
| 15   | VANE                         | DUCTILE IRON, ASTM A-536        |
| 16   | VANE SHAFT TORGE PLUG        | 18-8 STAINLESS STEEL            |
| 17   | SEAL PLATE *                 | STEEL                           |

## M&H VALVE COMPANY

A DIVISION OF MCWANE INC. P.O. BOX 2088 ANNISTON, ALABAMA 36202 DRAWN: CTJ
DATE: 10/21/2020
DWG. NO.
BB16-X11-B0000-11110

16" AWWA C504 BUTTERFLY VALVE FLANGED BY MECHANICAL JOINT - CL150 BODY SUB-ASM MATERIAL LIST FA16 OPERATOR FLANGE