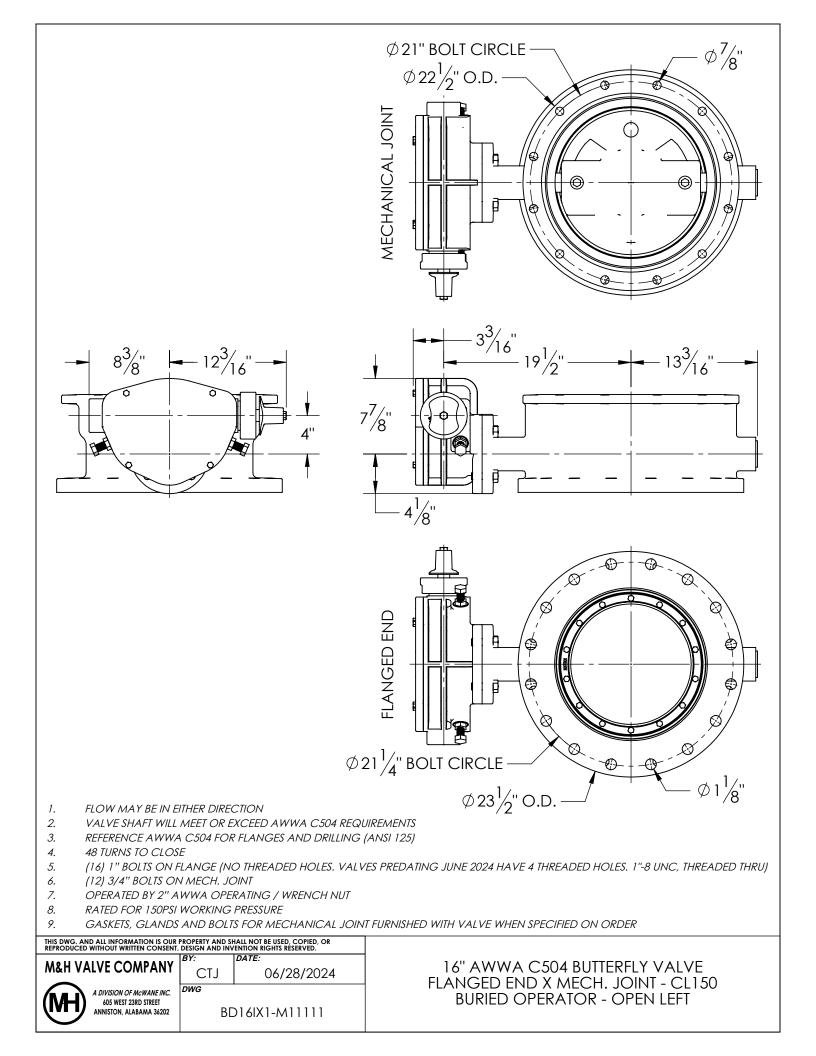

## NOTES:

- 1. (\*) SEAL PLATE PROVIDED WITH ALL BARESTEM VALVES, AND USED WITH ALL PURCHASED OPERATORS
- 2. OPERATOR FLANGE COMPLIES WITH MSS/ISO SP-101 FA16
- 3. OPERATOR SHAFTS OF VALVES PURCHASED WITHOUT M&H OPERATORS COMPLY WITH MSS/ISO SP-101 FA16 SHAFT LENGTH & KEYWAY ENGAGENTS

4. (\*\*) SEAL PLATE HEX NUTS ARE ONLY SUPPLIED WITH BARESTEM VALVES, TO RETAIN THE SEAL PLATE AND V-RING PACKING. THE HEX BOLTS ARE USED FOR THIS, BUT ARE ALSO SUPPLIED WITH OPERATORS.

| ITEM                                                                                                                                                         | DESCRIPTION                  |    | MATERIAL                                                                       |  |
|--------------------------------------------------------------------------------------------------------------------------------------------------------------|------------------------------|----|--------------------------------------------------------------------------------|--|
| 1                                                                                                                                                            | OPERATOR SHAFT               |    | 304 STAINLESS STEEL, ASTM A276                                                 |  |
| 2                                                                                                                                                            | V-RING PACKING               |    | EPDM & BUNA-N                                                                  |  |
| 3                                                                                                                                                            | UPPER JOURNAL BEARING        |    | NYLATRON                                                                       |  |
| 4                                                                                                                                                            | BUTTERFLY VALVE BODY         |    | DUCTILE IRON, ASTM A-536                                                       |  |
| 5                                                                                                                                                            | VANE RING HEXHEAD CAP SCREWS |    | 304 STAINLESS STEEL                                                            |  |
| 6                                                                                                                                                            | VANE SEAT RING               |    | EPDM W/ STAINLESS STEEL INSERT                                                 |  |
| 7                                                                                                                                                            | BODY SEAT RING               |    | 316 STAINLESS STEEL                                                            |  |
| 8                                                                                                                                                            | BODY O-RING                  |    | EPDM                                                                           |  |
| 9                                                                                                                                                            | LOWER JOURNAL BEARING        |    | NYLATRON                                                                       |  |
| 10                                                                                                                                                           | THRUST SHAFT                 |    | 304 STAINLESS STEEL, ASTM A276                                                 |  |
| 11                                                                                                                                                           | THRUST BEARING FLAT HEAD     |    | 304 STAINLESS STEEL                                                            |  |
| 12                                                                                                                                                           | THRUST BEARING               |    | BRONZE                                                                         |  |
| 13                                                                                                                                                           | BODY END PLUG                |    | STEEL                                                                          |  |
| 14                                                                                                                                                           | BODY END PLUG O-RING         |    | EPDM                                                                           |  |
| 15                                                                                                                                                           | VANE                         |    | DUCTILE IRON, ASTM A-536                                                       |  |
| 16                                                                                                                                                           | VANE SHAFT TORGE PLUG        |    | 304 STAINLESS STEEL                                                            |  |
| 17                                                                                                                                                           | SEAL PLATE NUT **            |    | 304 STAINLESS STEEL                                                            |  |
| 18                                                                                                                                                           | SEAL PLATE *                 |    | STEEL                                                                          |  |
| 19                                                                                                                                                           | SEAL PLATE BOLT              |    | 304 STAINLESS STEEL                                                            |  |
| THIS DWG. AND ALL INFORMATION IS OUR PROPERTY AND SHALL NOT BE USED, COPIED, OR<br>REPRODUCED WITHOUT WRITTEN CONSENT. DESIGN AND INVENTION RIGHTS RESERVED. |                              |    |                                                                                |  |
| M&H VALVE COMPANY CTJ DATE:<br>CTJ 06/28/2024                                                                                                                |                              | ]4 | 14"-24" AWWA C504 C150 BUTTERFLY VALVE<br>ISO STYLE BODY SUB-ASM MATERIAL LIST |  |
| A DIVISION OF MCWANE INC.<br>405 WEST 23RD STREET<br>ANNISTON, ALABAMA 36202 BBBBIX 1-1111                                                                   |                              |    |                                                                                |  |