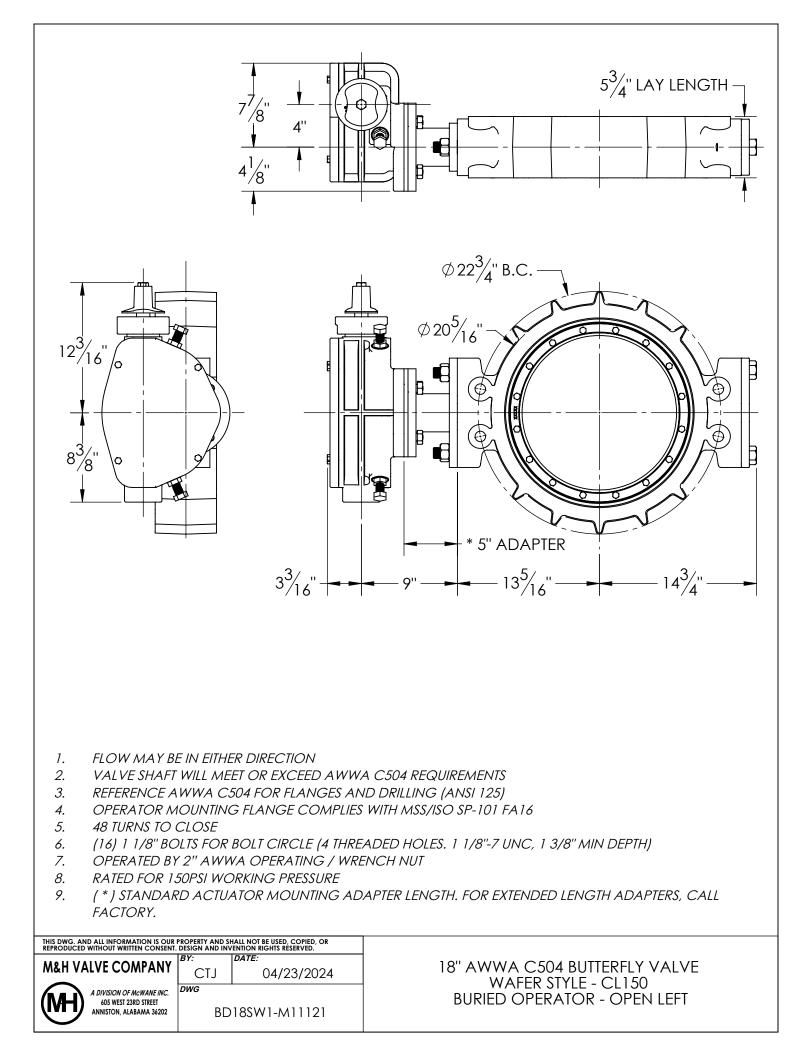

- 1. OPERATOR FLANGE COMPLIES WITH MSS/ISO SP-101 FA12
- 2. OPERATOR SHAFTS OF VALVES PURCHASED WITHOUT M&H OPERATORS COMPLY WITH MSS/ISO SP-101 SHAFT LENGTH & KEYWAY ENGAGENTS

| ITEM NO.                                                                                                                                                     | DESCRIPTION                                                             |   | MATERIAL                               |
|--------------------------------------------------------------------------------------------------------------------------------------------------------------|-------------------------------------------------------------------------|---|----------------------------------------|
|                                                                                                                                                              | ADAPTER BOLT                                                            |   | 304 STAINLESS STEEL                    |
| 2                                                                                                                                                            | VALVE BODY                                                              |   | DUCTILE IRON, ASTM-536 GR 70-50-05     |
| 3                                                                                                                                                            | END COVER                                                               |   | DUCTILE IRON, ASTM-536 GR 70-50-05     |
| 4                                                                                                                                                            | END COVER BOLT                                                          |   | 304 STAINLESS STEEL                    |
| 5                                                                                                                                                            | VANE RING BOLT                                                          |   | 304 STAINLESS STEEL                    |
| 6                                                                                                                                                            | VANE SEAT RING                                                          |   | EPDM WITH STAINLESS STEEL INSERT       |
| 7                                                                                                                                                            | BODY SEAT RING                                                          |   | 316 STAINLESS STEEL, ASTM A-276        |
| 8                                                                                                                                                            | BODY O-RING                                                             |   | BUNA-N                                 |
| 9                                                                                                                                                            | END COVER O-RING                                                        |   | BUNA-N                                 |
| 10                                                                                                                                                           | THRUST DISK                                                             |   | ACETAL                                 |
| 11                                                                                                                                                           | THRUST DISC SOCKET SCREW                                                |   | 304 STAINLESS STEEL                    |
| 12                                                                                                                                                           | LOWER BODY BEARING                                                      |   | NYLATRON GS NYLON                      |
| 13                                                                                                                                                           | VANE                                                                    |   | DUCTILE IRON ASTM A-536 GR 70-50-05    |
| 14                                                                                                                                                           | VANE TORQUE PLUG                                                        |   | 304 STAINLESS STEEL, ASTM A-276        |
| 15                                                                                                                                                           | UPPER BODY BEARING                                                      |   | NYLATRON GS NYLON                      |
| 16                                                                                                                                                           | SHAFT CARTRIDGE SEAL O-RING (OD)                                        |   | BUNA-N                                 |
| 17                                                                                                                                                           | SHAFT CARTRIDGE SEAL O-RING (ID)                                        |   | BUNA-N                                 |
| 18                                                                                                                                                           | SHAFT CARTRIDGE SEAL END O-RING                                         |   | BUNA-N                                 |
| 19                                                                                                                                                           | SHAFT CARTRIDGE SEAL                                                    |   | ACETAL                                 |
| 20                                                                                                                                                           | OPERATOR ADAPTER                                                        |   | STEEL                                  |
| 21                                                                                                                                                           | OPERATOR SHAFT                                                          |   |                                        |
| THIS DWG. AND ALL INFORMATION IS OUR PROPERTY AND SHALL NOT BE USED, COPIED, OR<br>REPRODUCED WITHOUT WRITTEN CONSENT. DESIGN AND INVENTION RIGHTS RESERVED. |                                                                         |   |                                        |
| M&H VALVE C                                                                                                                                                  | COMPANY CTJ DATE:<br>CTJ 05/09/2024                                     |   | "-12" AWWA C504 CL150 BUTTERFLY VALVE  |
| (NAH) 605 W                                                                                                                                                  | N OF MCWANE INC.<br>ESI 23RD STREET<br>N, ALABAMA 36202<br>BBAASW1-1111 | V | vafer style body sub-asm material list |