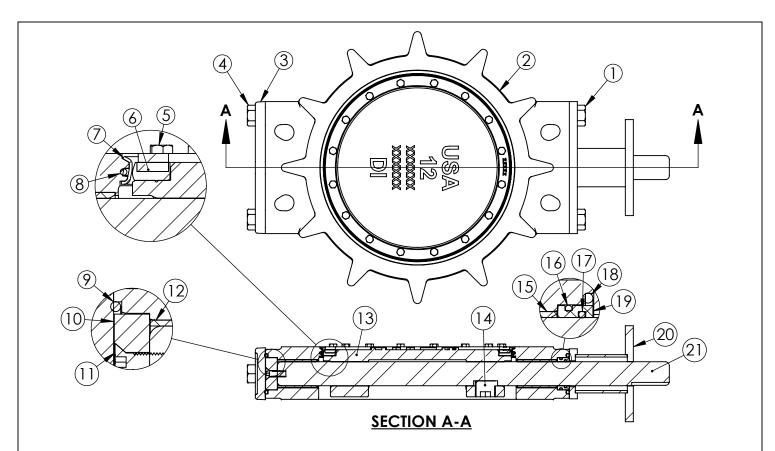

- 1. OPERATOR FLANGE COMPLIES WITH MSS/ISO SP-101 FA12
- 2. OPERATOR SHAFTS OF VALVES PURCHASED WITHOUT M&H OPERATORS COMPLY WITH MSS/ISO SP-101 SHAFT LENGTH & KEYWAY ENGAGENTS

| ITEM NO.                                                                                                                                                     | DESCRIPTION                                                             |   | MATERIAL                               |
|--------------------------------------------------------------------------------------------------------------------------------------------------------------|-------------------------------------------------------------------------|---|----------------------------------------|
|                                                                                                                                                              | ADAPTER BOLT                                                            |   | 304 STAINLESS STEEL                    |
| 2                                                                                                                                                            | VALVE BODY                                                              |   | DUCTILE IRON, ASTM-536 GR 70-50-05     |
| 3                                                                                                                                                            | END COVER                                                               |   | DUCTILE IRON, ASTM-536 GR 70-50-05     |
| 4                                                                                                                                                            | END COVER BOLT                                                          |   | 304 STAINLESS STEEL                    |
| 5                                                                                                                                                            | VANE RING BOLT                                                          |   | 304 STAINLESS STEEL                    |
| 6                                                                                                                                                            | VANE SEAT RING                                                          |   | EPDM WITH STAINLESS STEEL INSERT       |
| 7                                                                                                                                                            | BODY SEAT RING                                                          |   | 316 STAINLESS STEEL, ASTM A-276        |
| 8                                                                                                                                                            | BODY O-RING                                                             |   | BUNA-N                                 |
| 9                                                                                                                                                            | END COVER O-RING                                                        |   | BUNA-N                                 |
| 10                                                                                                                                                           | THRUST DISK                                                             |   | ACETAL                                 |
| 11                                                                                                                                                           | THRUST DISC SOCKET SCREW                                                |   | 304 STAINLESS STEEL                    |
| 12                                                                                                                                                           | LOWER BODY BEARING                                                      |   | NYLATRON GS NYLON                      |
| 13                                                                                                                                                           | VANE                                                                    |   | DUCTILE IRON ASTM A-536 GR 70-50-05    |
| 14                                                                                                                                                           | VANE TORQUE PLUG                                                        |   | 304 STAINLESS STEEL, ASTM A-276        |
| 15                                                                                                                                                           | UPPER BODY BEARING                                                      |   | NYLATRON GS NYLON                      |
| 16                                                                                                                                                           | SHAFT CARTRIDGE SEAL O-RING (OD)                                        |   | BUNA-N                                 |
| 17                                                                                                                                                           | SHAFT CARTRIDGE SEAL O-RING (ID)                                        |   | BUNA-N                                 |
| 18                                                                                                                                                           | SHAFT CARTRIDGE SEAL END O-RING                                         |   | BUNA-N                                 |
| 19                                                                                                                                                           | SHAFT CARTRIDGE SEAL                                                    |   | ACETAL                                 |
| 20                                                                                                                                                           | OPERATOR ADAPTER                                                        |   | STEEL                                  |
| 21                                                                                                                                                           | OPERATOR SHAFT                                                          |   |                                        |
| THIS DWG. AND ALL INFORMATION IS OUR PROPERTY AND SHALL NOT BE USED, COPIED, OR<br>REPRODUCED WITHOUT WRITTEN CONSENT. DESIGN AND INVENTION RIGHTS RESERVED. |                                                                         |   |                                        |
| M&H VALVE C                                                                                                                                                  | COMPANY CTJ DATE:<br>CTJ 05/09/2024                                     |   | "-12" AWWA C504 CL150 BUTTERFLY VALVE  |
| (NAH) 605 W                                                                                                                                                  | N OF MCWANE INC.<br>ESI 23RD STREET<br>N, ALABAMA 36202<br>BBAASW1-1111 | V | vafer style body sub-asm material list |