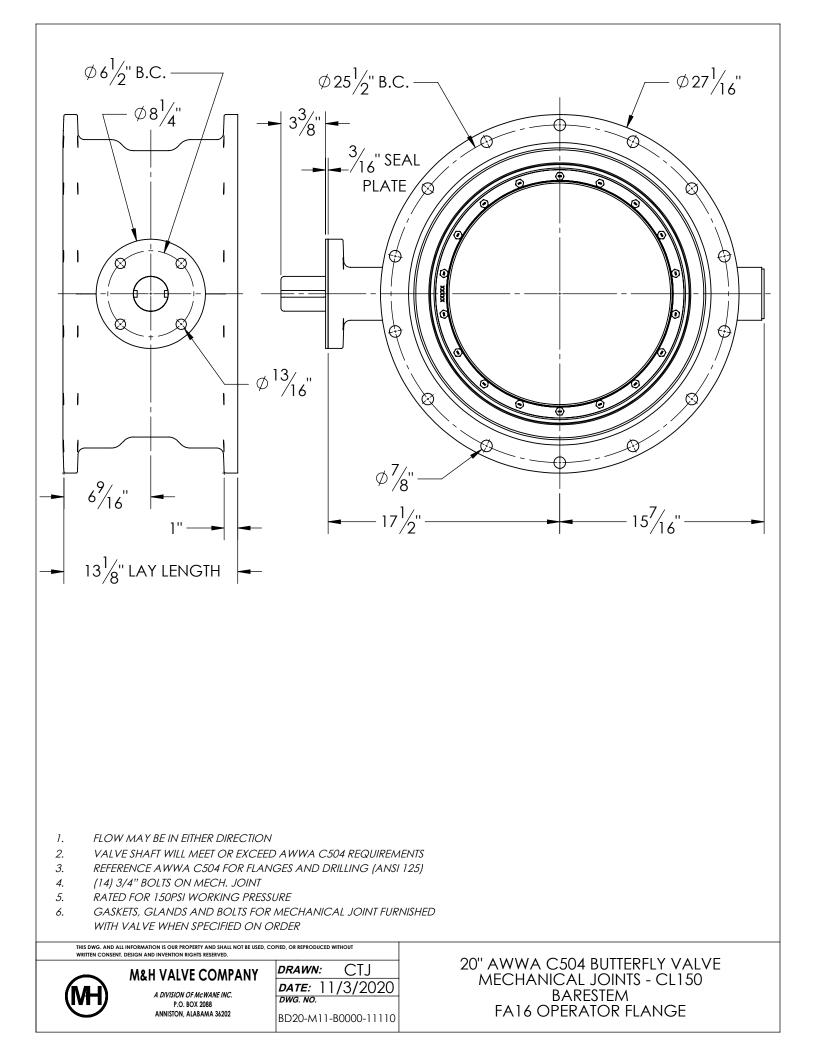

| 0   0   0   0   0   0   0   0   0   0   0   0   0   0   0   0   0   0   0   0   0   0   0   0   0   0   0   0   0   0   0   0   0   0   0   0   0   0   0   0   0   0   0   0   0   0   0   0   0   0   0   0   0   0   0   0   0   0   0   0   0   0   0   0   0   0   0   0   0   0   0   0   0   0   0   0   0   0   0   0   0   0   0   0   0   0   0   0   0   0   0   0   0   0   0   0   0   0   0   0   0   0   0   0   0   0   0   0   0   0   0   0   0   0   0   0   0   0   0 |                                                                       |                                                                    |                                                                                                                  |
|---------------------------------------------------------------