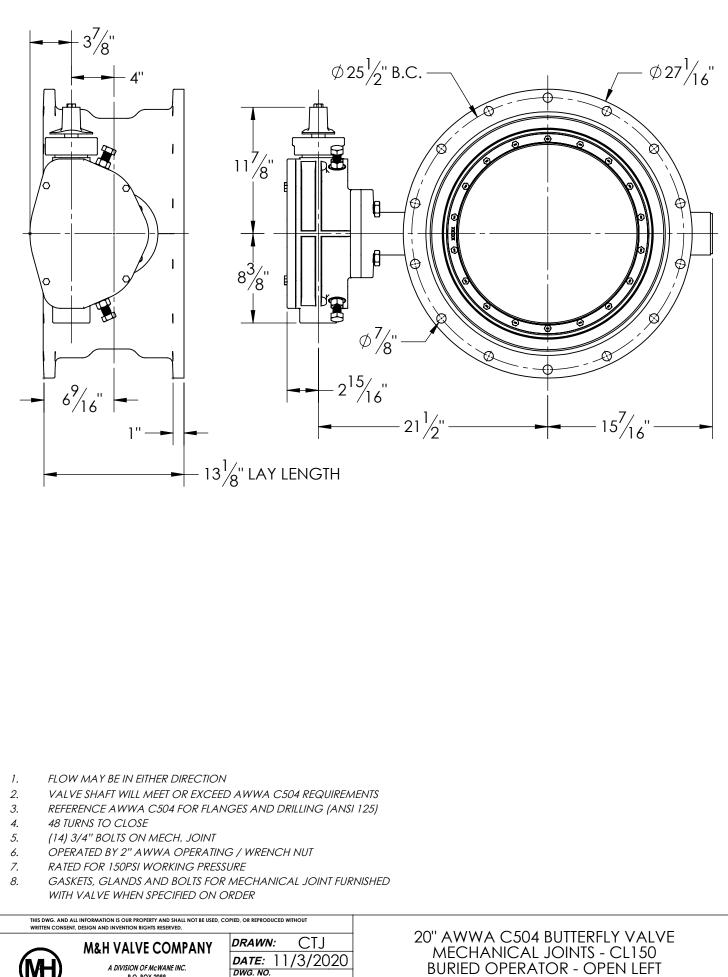

A DIVISION OF MCWANE INC. P.O. BOX 2088 ANNISTON, ALABAMA 36202

BD20-M11-M1110-11110

BURIED OPERATOR - OPEN LEFT FA16 OPERATOR FLANGE

| 0   0   0   0   0   0   0   0   0   0   0   0   0   0   0   0   0   0   0   0   0   0   0   0   0   0   0   0   0   0   0   0   0   0   0   0   0   0   0   0   0   0   0   0   0   0   0   0   0   0   0   0   0   0   0   0   0   0   0   0   0   0   0   0   0   0   0   0   0   0   0   0   0   0   0   0   0   0   0   0   0   0   0   0   0   0   0   0   0   0   0   0   0   0   0   0   0   0   0   0   0   0   0   0   0   0   0   0   0   0   0   0   0   0   0   0   0   0   0 |                                                                       |                                                                    |                                                                                                                  |
|-------------------------------------------------------------------------------------------------------------------------------------------------------------------------------------------------------------------------------------------------------------------------------------------------------------------------------------------------------------------------------------------------------------------------------------------------------------------------------------------|-----------------------------------------------------------------------|--------------------------------------------------------------------|------------------------------------------------------------------------------------------------------------------|
| 1. (*) SEAL PLATE PROVIDED WITH ALL BARESTEM VALVES,     AND USED WITH ALL PURCHASED OPERATORS                                                                                                                                                                                                                                                                                                                                                                                            |                                                                       |                                                                    |                                                                                                                  |
| ITEM                                                                                                                                                                                                                                                                                                                                                                                                                                                                                      | DESCRIPTION                                                           |                                                                    | MATERIAL<br>204 STAINUESS STEEL ASTALA 274                                                                       |
| 1                                                                                                                                                                                                                                                                                                                                                                                                                                                                                         |                                                                       |                                                                    | 304 STAINLESS STEEL, ASTM A-276                                                                                  |
| 3                                                                                                                                                                                                                                                                                                                                                                                                                                                                                         |                                                                       |                                                                    | EPDM & BUNA-N                                                                                                    |
|                                                                                                                                                                                                                                                                                                                                                                                                                                                                                           | BUTTERFLY VALVE BODY<br>UPPER JOURNAL BEARING                         |                                                                    | DUCTILE IRON, ASTM A-536<br>NYLATRON                                                                             |
| 4 5                                                                                                                                                                                                                                                                                                                                                                                                                                                                                       | VANE RING HEXHEAD CAP SCREWS                                          |                                                                    | 18-8 STAINLESS STEEL                                                                                             |
| 6                                                                                                                                                                                                                                                                                                                                                                                                                                                                                         | THRUST SHAFT                                                          |                                                                    | 304 STAINLESS STEEL, ASTM A-276                                                                                  |
| 7                                                                                                                                                                                                                                                                                                                                                                                                                                                                                         | LOWER JOURNAL BEARING                                                 |                                                                    | NYLATRON                                                                                                         |
| 8                                                                                                                                                                                                                                                                                                                                                                                                                                                                                         | THRUST BEARING                                                        |                                                                    | BRONZE ALLOY                                                                                                     |
| 9                                                                                                                                                                                                                                                                                                                                                                                                                                                                                         | BODY END PLUG                                                         |                                                                    | STEEL                                                                                                            |
| 10                                                                                                                                                                                                                                                                                                                                                                                                                                                                                        | BODY END PLUG O-RING                                                  |                                                                    | EPDM                                                                                                             |
| 11                                                                                                                                                                                                                                                                                                                                                                                                                                                                                        | THRUST BEARING CAP SCREW                                              |                                                                    | 18-8 STAINLESS STEEL                                                                                             |
| 12                                                                                                                                                                                                                                                                                                                                                                                                                                                                                        | BODY O-RING                                                           |                                                                    | EPDM                                                                                                             |
| 13                                                                                                                                                                                                                                                                                                                                                                                                                                                                                        | BODY SEAT RING                                                        |                                                                    | 316 STAINLESS STEEL                                                                                              |
| 13                                                                                                                                                                                                                                                                                                                                                                                                                                                                                        | VANE SEAT RING                                                        |                                                                    | EPDM W/ STAINLESS STEEL INSERT                                                                                   |
| 14                                                                                                                                                                                                                                                                                                                                                                                                                                                                                        | VANE                                                                  |                                                                    | DUCTILE IRON, ASTM A-536                                                                                         |
| 16                                                                                                                                                                                                                                                                                                                                                                                                                                                                                        | VANE<br>VANE SHAFT TORGE PLUG                                         |                                                                    | 18-8 STAINLESS STEEL                                                                                             |
| 17                                                                                                                                                                                                                                                                                                                                                                                                                                                                                        | SEAL PLATE *                                                          |                                                                    | STEEL                                                                                                            |
| I/ SEAL FLATE STEEL   This DWG, AND ALL INFORMATION IS OUR PROPERTY AND SHALL NOT BE USED, COPIED, OR REPRODUCED WITHOUT WITHON CONSENT, DESIGN AND INVENTION ROHER SEESTRED.                                                                                                                                                                                                                                                                                                             |                                                                       |                                                                    |                                                                                                                  |
| M                                                                                                                                                                                                                                                                                                                                                                                                                                                                                         | A DIVISION OF MCWANE INC.<br>P.O. BOX 2088<br>ANNISTON, ALABAMA 36202 | DRAWN: CTJ<br>DATE: 10/26/2020<br>DWG. NO.<br>BB20-M11-B0000-11110 | 20" AWWA C504 BUTTERFLY VALVE<br>MECHANICAL JOINTS - CL150<br>BODY SUB-ASM MATERIAL LIST<br>FA16 OPERATOR FLANGE |