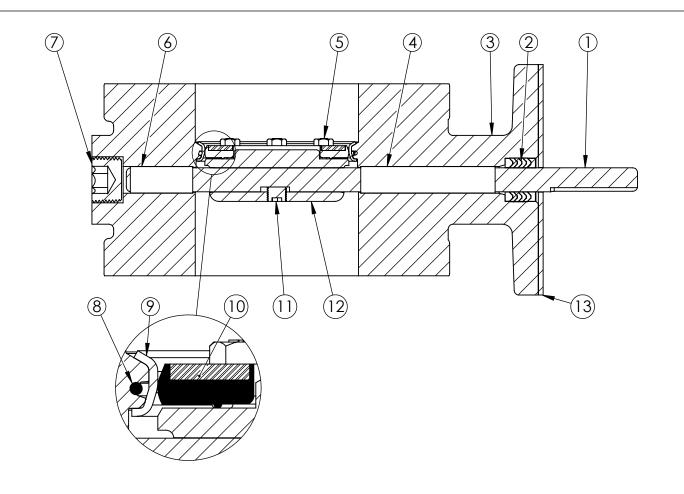

## NOTES:

1. (\*) SEAL PLATE PROVIDED WITH ALL BARESTEM VALVES, AND USED WITH ALL PURCHASED OPERATORS

| ITEM | DESCRIPTION                  | MATERIAL                        |
|------|------------------------------|---------------------------------|
| 1    | OPERATOR SHAFT               | 304 STAINLESS STEEL, ASTM A-276 |
| 2    | V-RING PACKING               | EPDM & BUNA-N                   |
| 3    | BUTTERFLY VALVE BODY         | DUCTILE IRON, ASTM A-536        |
| 4    | UPPER JOURNAL BEARING        | NYLATRON                        |
| 5    | VANE RING HEXHEAD CAP SCREWS | 18-8 STAINLESS STEEL            |
| 6    | LOWER JOURNAL BEARING        | NYLATRON                        |
| 7    | BODY END PLUG                | STEEL                           |
| 8    | BODY O-RING                  | EPDM                            |
| 9    | BODY SEAT RING               | 316 STAINLESS STEEL             |
| 10   | VANE SEAT RING               | EPDM W/ STAINLESS STEEL INSERT  |
| 11   | VANE SHAFT TORGE PLUG        | 18-8 STAINLESS STEEL            |
| 12   | VANE                         | DUCTILE IRON, ASTM A-536        |
| 13   | SEAL PLATE *                 | STEEL                           |

## M&H VALVE COMPANY

A DIVISION OF MCWANE INC. P.O. BOX 2088 ANNISTON, ALABAMA 36202 DRAWN: CTJ
DATE: 9/28/2020
DWG. NO.
BB03-F11-B0000-11110

3" AWWA C504 BUTTERFLY VALVE FLANGED ENDS - CL150 BODY SUB-ASM MATERIAL LIST FA12 OPERATOR FLANGE