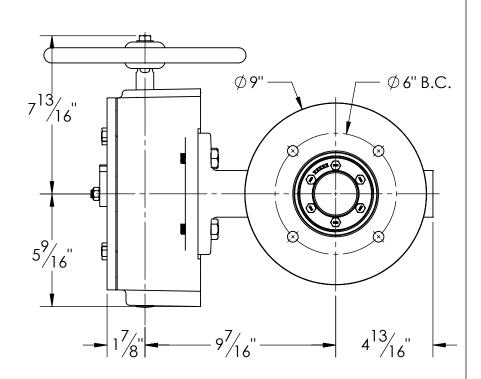

## M&H VALVE COMPANY

A DIVISION OF MCWANE INC. P.O. BOX 2088 ANNISTON, ALABAMA 36202 DRAWN: CM

DATE: 7/9/2021

DWG. NO.

BD03-F11-M2210-11110

3" AWWA C504 BUTTERFLY VALVE FLANGED ENDS - CL150 HANDWHEEL OPERATOR - OPEN LEFT FA12 OPERATOR FLANGE

## NOTES:

1. (\*) SEAL PLATE PROVIDED WITH ALL BARESTEM VALVES, AND USED WITH ALL PURCHASED OPERATORS

| ITEM | DESCRIPTION                  | MATERIAL                        |
|------|------------------------------|---------------------------------|
| 1    | OPERATOR SHAFT               | 304 STAINLESS STEEL, ASTM A-276 |
| 2    | V-RING PACKING               | EPDM & BUNA-N                   |
| 3    | BUTTERFLY VALVE BODY         | DUCTILE IRON, ASTM A-536        |
| 4    | UPPER JOURNAL BEARING        | NYLATRON                        |
| 5    | VANE RING HEXHEAD CAP SCREWS | 18-8 STAINLESS STEEL            |
| 6    | LOWER JOURNAL BEARING        | NYLATRON                        |
| 7    | BODY END PLUG                | STEEL                           |
| 8    | BODY O-RING                  | EPDM                            |
| 9    | BODY SEAT RING               | 316 STAINLESS STEEL             |
| 10   | VANE SEAT RING               | EPDM W/ STAINLESS STEEL INSERT  |
| 11   | VANE SHAFT TORGE PLUG        | 18-8 STAINLESS STEEL            |
| 12   | VANE                         | DUCTILE IRON, ASTM A-536        |
| 13   | SEAL PLATE *                 | STEEL                           |