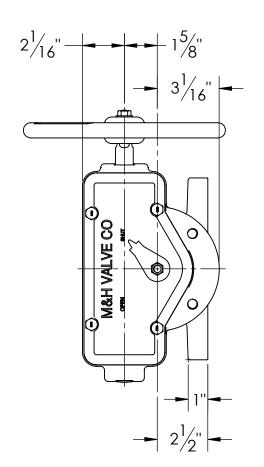

## M&H VALVE COMPANY

A DIVISION OF MCWANE INC. P.O. BOX 2088 ANNISTON, ALABAMA 36202 DRAWN: CM

DATE: 7/9/2021

DWG. NO.

BD03-F11-M2210-11110

3" AWWA C504 BUTTERFLY VALVE FLANGED ENDS - CL150 HANDWHEEL OPERATOR - OPEN LEFT FA12 OPERATOR FLANGE