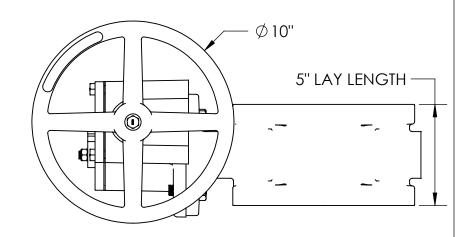

- 1. FLOW MAY BE IN EITHER DIRECTION
- 2. VALVE SHAFT WILL MEET OR EXCEED AWWA C504 REQUIREMENTS
- 3. REFERENCE AWWA C504 FOR FLANGES AND DRILLING (ANSI 125)
- 4. 29 TURNS TO CLOSE
- 5. 4 THREADED HOLES. 5/8"-11 UNC, THREADED THRU
- 6. OPERATED BY 10" HANDWHEEL
- 7. RATED FOR 150PSI WORKING PRESSURE

## M&H VALVE COMPANY

A DIVISION OF MCWANE INC. P.O. BOX 2088 ANNISTON, ALABAMA 36202 DRAWN: CM

DATE: 7/9/2021

DWG. NO.

BD03-F11-M2210-11110

3" AWWA C504 BUTTERFLY VALVE FLANGED ENDS - CL150 HANDWHEEL OPERATOR - OPEN LEFT FA12 OPERATOR FLANGE