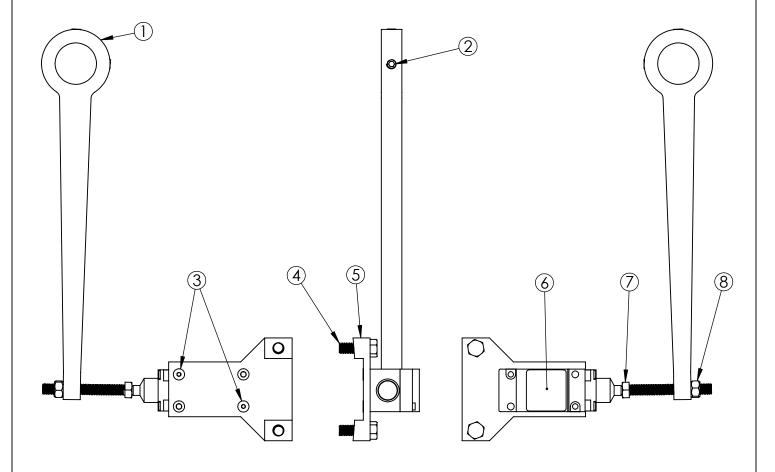

|
| 6  | PIPE NIPPLE               | STEEL                   |
| 7  | STREET ELBOW              | STEEL                   |
| 8  | CUSHION MOUNTING BOLTS    | 304 STAINLESS STEEL     |
| 9  | CUSHION ADJUSTMENT PLATES | STEEL                   |
| 10 | AIR CUSHION               | MISC                    |
| 11 | BRACKET MOUNTING BOLTS    | 304 STAINLESS STEEL     |
| 12 | CUSHION MOUNTING BRACKET  | STEEL                   |

THIS DWG. AND ALL INFORMATION IS OUR PROPERTY AND SHALL NOT BE USED, COPIED, OR REPRODUCED WITHOUT WRITTEN CONSENT. DESIGN AND INVENTION RIGHTS RESERVED.

| BY: | DATE:

**M&H VALVE COMPANY** 

A DIVISION OF MCWANE INC.
605 WEST 23RD STREET
ANNISTON, ALABAMA 36202

AIR CUSHION ACCESSORY COMPONENTS 304 STAINLESS STEEL FASTENERS - STEEL KEY

## **OPTIONAL BY REQUEST**



| # | DESCRIPTION                 | MATERIAL            |
|---|-----------------------------|---------------------|
| 1 | TRIPPER ARM                 | STEEL               |
| 2 | TRIPPER ARM SET SCREW       | 304 STAINLESS STEEL |
| 3 | LIMIT SWITCH MOUNTING BOLTS | 304 STAINLESS STEEL |
| 4 | BRACKET MOUNTING BOLTS      | 304 STAINLESS STEEL |
| 5 | BRACKET                     | STEEL               |
| 6 | LIMIT SWITCH                | MISC                |
| 7 | TRIPPER BOLT                | 304 STAINLESS STEEL |
| 8 | TRIPPER NUT                 | 304 STAINLESS STEEL |

THIS DWG. AND ALL INFORMATION IS OUR PROPERTY AND SHALL NOT BE USED, COPIED, OR REPRODUCED WITHOUT WRITTEN CONSENT. DESIGN AND INVENTION RIGHTS RESERVED.

**M&H VALVE COMPANY** 

A DIVISION OF MCWANE INC. 605 WEST 23R