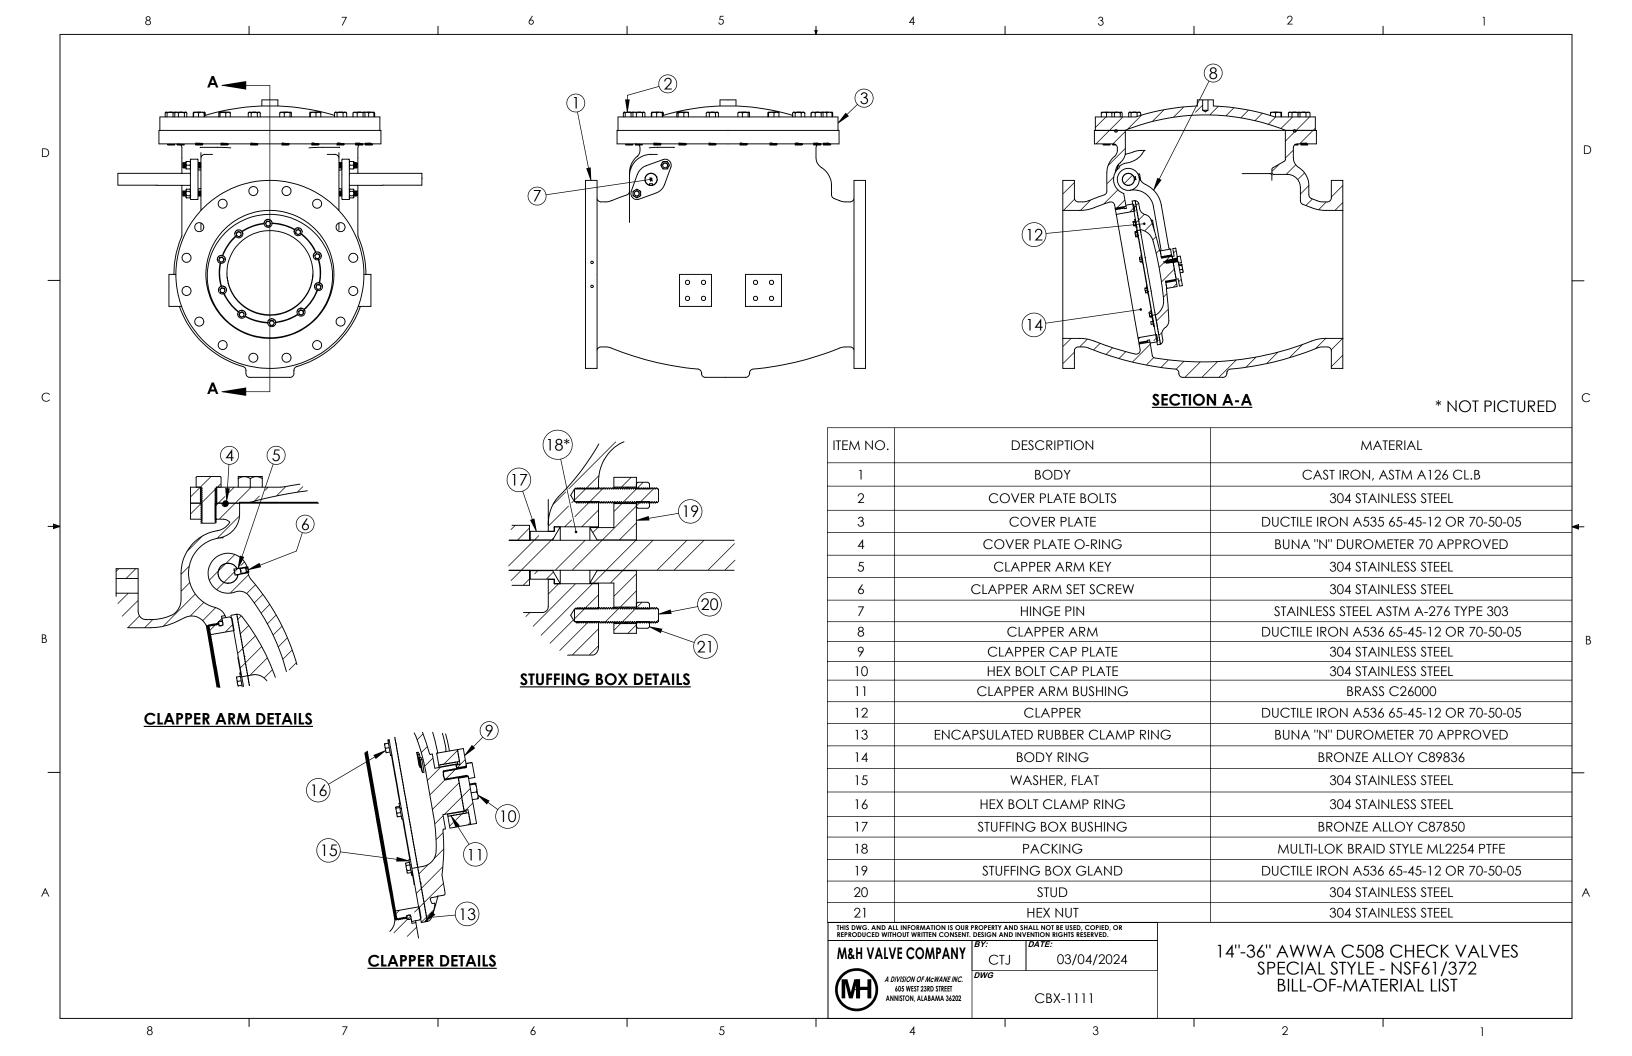

THIS DWG. AND ALL INFORMATION IS OUR PROPERTY AND SHALL NOT BE USED, COPIED, OR REPRODUCED WITHOUT WRITTEN CONSENT. DESIGN AND INVENTION RIGHTS RESERVED.

| BY: | DATE:

**M&H VALVE COMPANY** 

A DIVISION OF MCWANE INC.
605 WEST 23RD STREET
ANNISTON, ALABAMA 36202

AIR CUSHION ACCESSORY COMPONENTS 304 STAINLESS STEEL FASTENERS - STEEL KEY