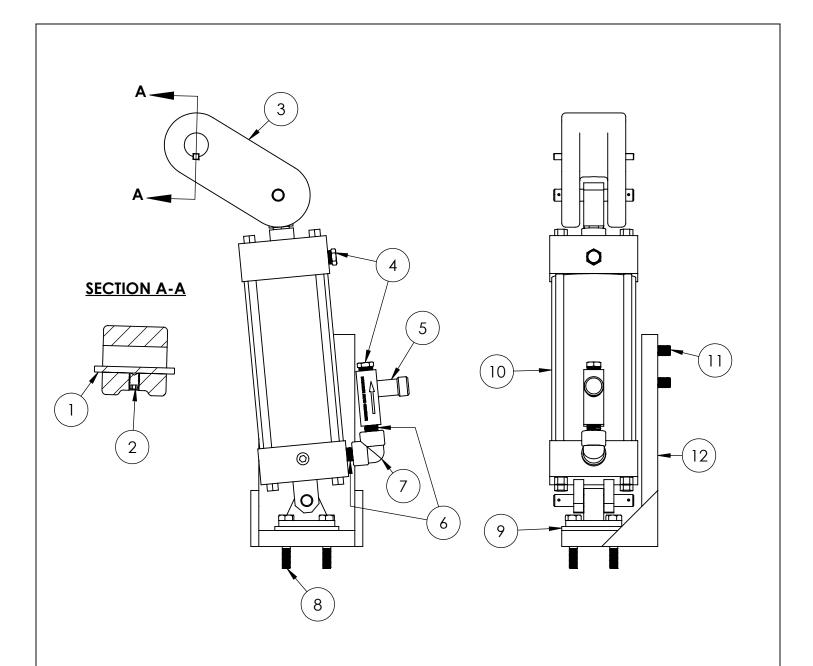

BY: DATE: CTJ 03/01/2024 DWG

CAW11

WEIGHT ACCESSORY COMPONENTS 304 STAINLESS STEEL FASTENERS - STEEL KEY

| #  | DESCRIPTION               | MATERIAL                |
|----|---------------------------|-------------------------|
| 1  | SET SCREW                 | 304 STAINLESS STEEL     |
| 2  | KEY                       | C1018                   |
| 3  | CUSHION ARM               | DUCTILE IRON, ASTM A536 |
| 4  | BREATHER VENTS            | BRASS                   |
| 5  | FLOW CONTROL VALVE        | MISC                    |
| 6  | PIPE NIPPLE               | STEEL                   |
| 7  | STREET ELBOW              | STEEL                   |
| 8  | CUSHION MOUNTING BOLTS    | 304 STAINLESS STEEL     |
| 9  | CUSHION ADJUSTMENT PLATES | STEEL                   |
| 10 | AIR CUSHION               | MISC                    |
| 11 | BRACKET MOUNTING BOLTS    | 304 STAINLESS STEEL     |
| 12 | CUSHION MOUNTING BRACKET  | STEEL                   |