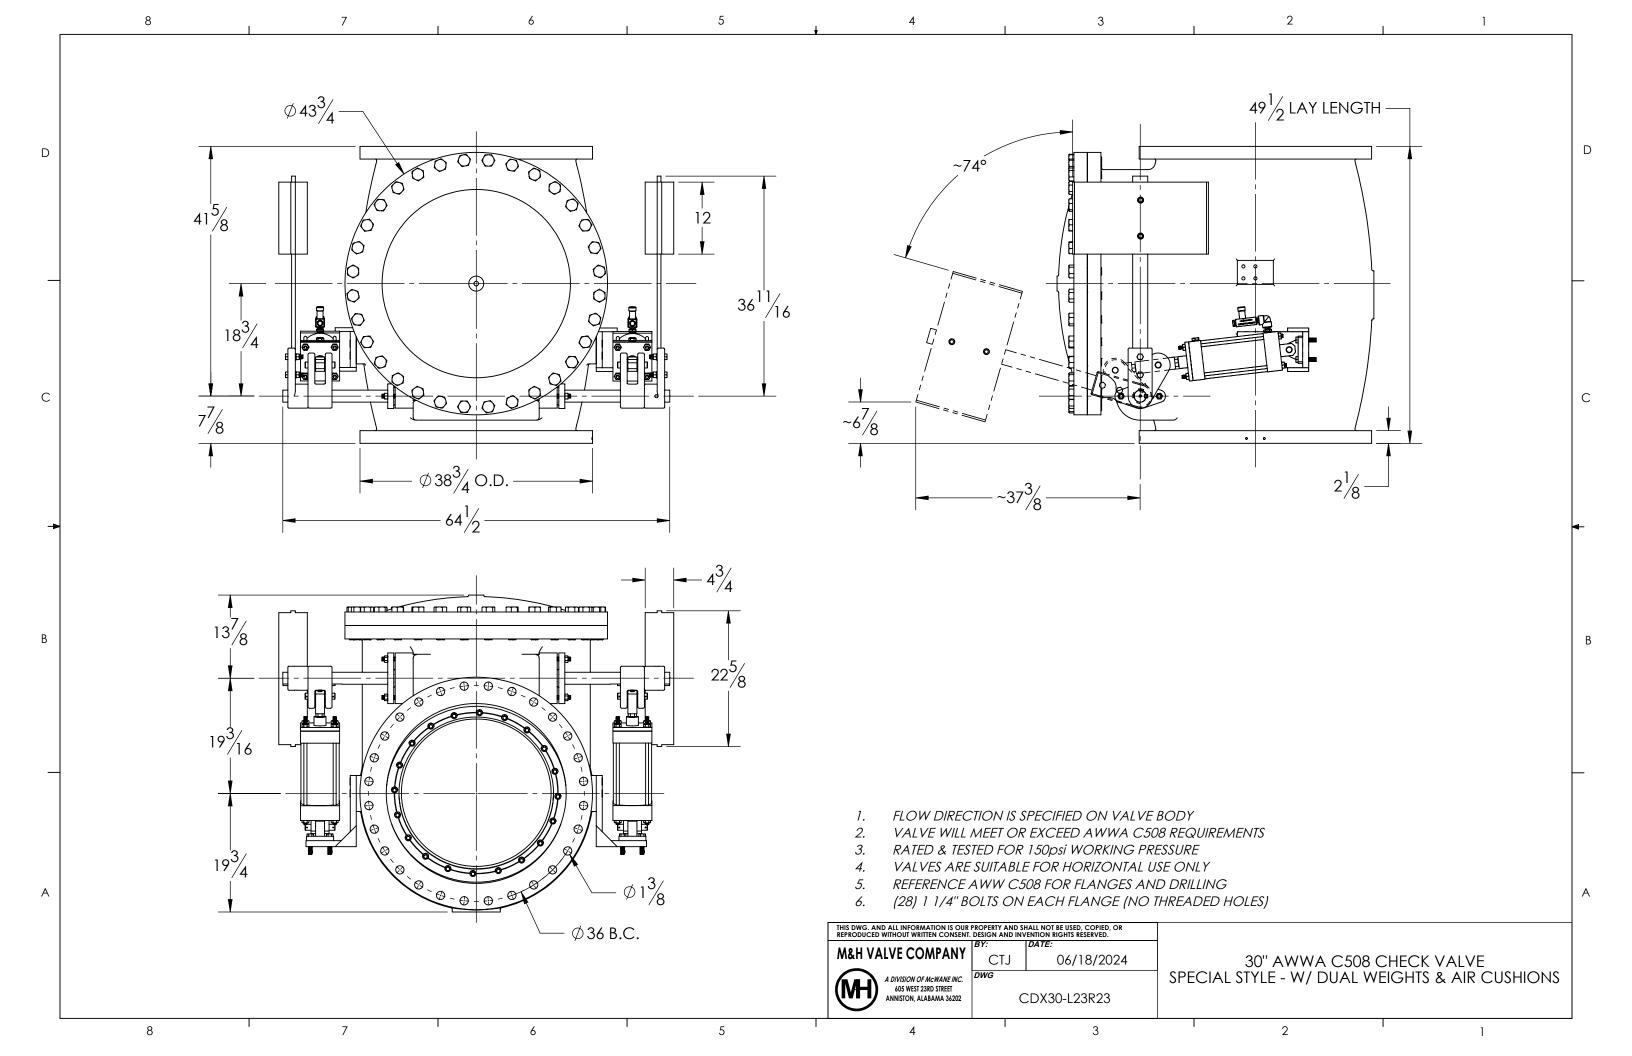

| # | DESCRIPTION   | MATERIAL                |  |
|---|---------------|-------------------------|--|
| 1 | ARM           | DUCTILE IRON, ASTM A536 |  |
| 2 | WEIGHT BAR    | C1018                   |  |
| 3 | WEIGHT        | STEEL                   |  |
| 4 | SET SCREW     | 304 STAINLESS STEEL     |  |
| 5 | KEY           | C1018                   |  |
| 6 | HEX NUT       | 304 STAINLESS STEEL     |  |
| 7 | LOCK WASHER   | 304 STAINLESS STEEL     |  |
| 8 | HEX HEAD BOLT | 304 STAINLESS STEEL     |  |
| 9 | TORQUE PLUG   | 304 STAINLESS STEEL     |  |

**M&H VALVE COMPANY** 

A DIVISION OF MCWANE INC. 605 WEST 23RD STREET ANNISTON, ALABAMA 36202

THIS DWG. AND ALL INFORMATION IS OUR PROPERTY AND SHALL NOT BE USED, COPIED, OR REPRODUCED WITHOUT WRITTEN CONSENT. DESIGN AND INVENTION RIGHTS RESERVED.

BY: DATE: CTJ 03/01/2024 DWG

CAW11

WEIGHT ACCESSORY COMPONENTS 304 STAINLESS STEEL FASTENERS - STEEL KEY

| #  | DESCRIPTION               | MATERIAL                |
|----|---------------------------|-------------------------|
| 1  | SET SCREW                 | 304 STAINLESS STEEL     |
| 2  | KEY                       | C1018                   |
| 3  | CUSHION ARM               | DUCTILE IRON, ASTM A536 |
| 4  | BREATHER VENTS            | BRASS                   |
| 5  | FLOW CONTROL VALVE        | MISC                    |
| 6  | PIPE NIPPLE               | STEEL                   |
| 7  | STREET ELBOW              | STEEL                   |
| 8  | CUSHION MOUNTING BOLTS    | 304 STAINLESS STEEL     |
| 9  | CUSHION ADJUSTMENT PLATES | STEEL                   |
| 10 | AIR CUSHION               | MISC                    |
| 11 | BRACKET MOUNTING BOLTS    | 304 STAINLESS STEEL     |
| 12 | CUSHION MOUNTING BRACKET  | STEEL                   |