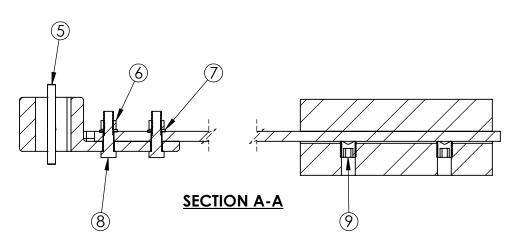

## **OPTIONAL BY REQUEST**

| # | DESCRIPTION                 | MATERIAL            |
|---|-----------------------------|---------------------|
| 1 | TRIPPER ARM                 | STEEL               |
| 2 | TRIPPER ARM SET SCREW       | 304 STAINLESS STEEL |
| 3 | LIMIT SWITCH MOUNTING BOLTS | 304 STAINLESS STEEL |
| 4 | BRACKET MOUNTING BOLTS      | 304 STAINLESS STEEL |
| 5 | BRACKET                     | STEEL               |
| 6 | LIMIT SWITCH                | MISC                |
| 7 | TRIPPER BOLT                | 304 STAINLESS STEEL |
| 8 | TRIPPER NUT                 | 304 STAINLESS STEEL |

THIS DWG. AND ALL INFORMATION IS OUR PROPERTY AND SHALL NOT BE USED, COPIED, OR REPRODUCED WITHOUT WRITTEN CONSENT. DESIGN AND INVENTION RIGHTS RESERVED.

**M&H VALVE COMPANY** 

A DIVISION OF MCWANE INC. 605 WEST 23RD STREET ANNISTON, ALABAMA 36202 | BY: | DATE: | 04/01/2024 | DWG | CAL10

LIMIT SWITCH ACCESSORY COMPONENTS 304 STAINLESS STEEL FASTENERS