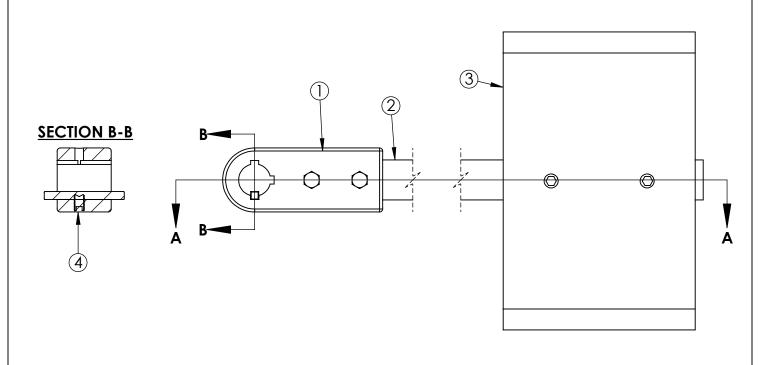

## **OPTIONAL BY REQUEST**

| # | DESCRIPTION                 | MATERIAL            |
|---|-----------------------------|---------------------|
| 1 | TRIPPER ARM                 | STEEL               |
| 2 | TRIPPER ARM SET SCREW       | 304 STAINLESS STEEL |
| 3 | LIMIT SWITCH MOUNTING BOLTS | 304 STAINLESS STEEL |
| 4 | BRACKET MOUNTING BOLTS      | 304 STAINLESS STEEL |
| 5 | BRACKET                     | STEEL               |
| 6 | LIMIT SWITCH                | MISC                |
| 7 | TRIPPER BOLT                | 304 STAINLESS STEEL |
| 8 | TRIPPER NUT                 | 304 STAINLESS STEEL |

THIS DWG. AND ALL INFORMATION IS OUR PROPERTY AND SHALL NOT BE USED, COPIED, OR REPRODUCED WITHOUT WRITTEN CONSENT. DESIGN AND INVENTION RIGHTS RESERVED.

**M&H VALVE COMPANY** 

A DIVISION OF MCWANE INC. 605 WEST 23RD STREET ANNISTON, ALABAMA 36202 | BY: | DATE: | 04/01/2024 | DWG | CAL10

LIMIT SWITCH ACCESSORY COMPONENTS 304 STAINLESS STEEL FASTENERS