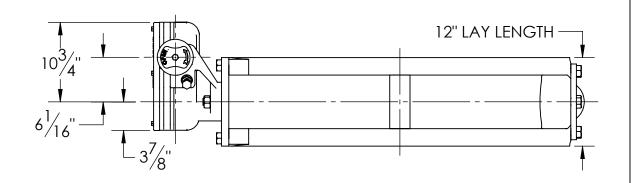

- 1. FLOW MAY BE IN EITHER DIRECTION
- 2. VALVE SHAFT WILL MEET OR EXCEED AWWA C504 REQUIREMENTS
- 3. REFERENCE AWWA C504 FOR FLANGES AND DRILLING (ANSI 125)
- 4. 72 TURNS TO CLOSE
- 5. (32) 1 1/2" BOLTS ON EACH FLANGE (4 THREADED HOLES. 1 1/2"-6 UNC, 2 1/4" MIN DEPTH)
- 6. OPERATED BY 2" AWWA OPERATING / WRENCH NUT
- 7. RATED FOR 150PSI WORKING PRESSURE

| THIS DWG. AND ALL INFORMATION IS OUR PROPERTY AND SHALL NOT BE USED, COPIED, OR REPRODUCED WITHOUT WRITTEN CONSENT. DESIGN AND INVENTION RIGHTS RÉSERVED. |                |            |  |
|-----------------------------------------------------------------------------------------------------------------------------------------------------------|----------------|------------|--|
| M&H VALVE COMPANY                                                                                                                                         | BY:            | DATE:      |  |
|                                                                                                                                                           | CTJ            | 09/06/2024 |  |
| A DIVISION OF MCWANE INC.                                                                                                                                 | DWG            |            |  |
| 605 WEST 23RD STREET ANNISTON, ALABAMA 36202                                                                                                              | BD36SF1-M11110 |            |  |