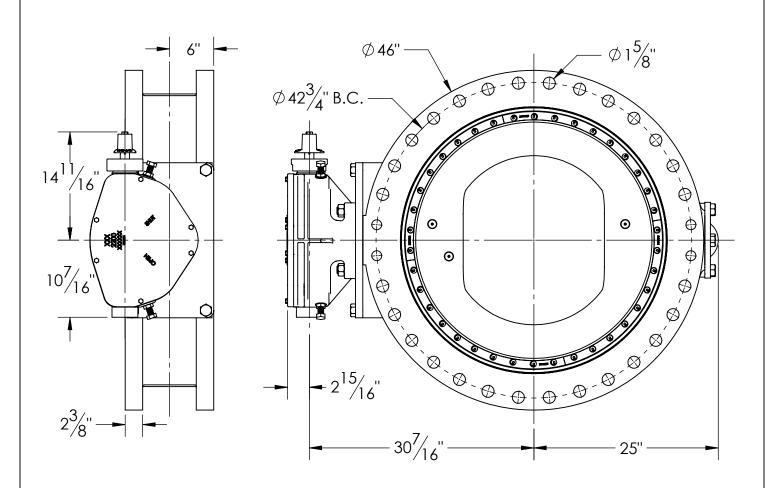

- 1. FLOW MAY BE IN EITHER DIRECTION
- 2. VALVE SHAFT WILL MEET OR EXCEED AWWA C504 REQUIREMENTS
- 3. REFERENCE AWWA C504 FOR FLANGES AND DRILLING (ANSI 125)
- 4. 72 TURNS TO CLOSE
- 5. (32) 1 1/2" BOLTS ON EACH FLANGE (4 THREADED HOLES. 1 1/2"-6 UNC, 2 1/4" MIN DEPTH)
- 6. OPERATED BY 2" AWWA OPERATING / WRENCH NUT
- 7. RATED FOR 150PSI WORKING PRESSURE

| THIS DWG. AND ALL INFORMATION IS OUR PROPERTY AND SHALL NOT BE USED, COPIED, OR REPRODUCED WITHOUT WRITTEN CONSENT. DESIGN AND INVENTION RIGHTS RÉSERVED. |                |            |  |
|-----------------------------------------------------------------------------------------------------------------------------------------------------------|----------------|------------|--|
| M&H VALVE COMPANY                                                                                                                                         | BY:            | DATE:      |  |
|                                                                                                                                                           | CTJ            | 09/06/2024 |  |
| A DIVISION OF MCWANE INC.                                                                                                                                 | DWG            |            |  |
| 605 WEST 23RD STREET ANNISTON, ALABAMA 36202                                                                                                              | BD36SF1-M11110 |            |  |

36" AWWA C504 BUTTERFLY VALVE FLANGED ENDS - CL150 BURIED OPERATOR - OPEN LEFT

| ITEA A                                                                          | DECODIDITION                 | A A A TEDIA I                            |  |
|---------------------------------------------------------------------------------|------------------------------|------------------------------------------|--|
| ITEM                                                                            | DESCRIPTION                  | MATERIAL                                 |  |
| 1                                                                               | SHAFT CARTRIDGE SEAL         | BRONZE                                   |  |
| 2                                                                               | CARTRIDGE SEAL O-RING (I.D.) | BUNA-N                                   |  |
| 3                                                                               | CARTRIDGE SEAL O-RING (O.D.) | BUNA-N                                   |  |
| 4                                                                               | UPPER BODY BUSHING           | FIBERGLIDE BACKED WITH STAINLESS STEEL   |  |
| 5                                                                               | TAPER PIN                    | 416 STAINLESS STEEL                      |  |
| 6                                                                               | TAPER PIN BOLT               | 304 STAINLESS STEEL                      |  |
| 7                                                                               | TAPER PIN WASHER             | 416 STAINLESS STEEL                      |  |
| 8                                                                               | TAPER PIN O-RING             | EPDM                                     |  |
| 9                                                                               | VANE SEAT RING               | EPDM                                     |  |
| 10                                                                              | VANE CLAMP RING              | 304 STAINLESS STEEL, ASTM A-276          |  |
| 11                                                                              | VANE CLAMP RING BOLTS        | 304 STAINLESS STEEL                      |  |
| 12                                                                              | BODY SEAT RING               | 316 STAINLESS STEEL, ASTM A-276          |  |
| 13                                                                              | BODY O-RING                  | EPDM                                     |  |
| 14                                                                              | LOWER BODY BUSHING           | FIBERGLIDE BACKED WITH STAINLESS STEEL   |  |
| 15                                                                              | END COVER BOLTS              | 304 STAINLESS STEEL                      |  |
| 16                                                                              | END COVER O-RING             | EPDM                                     |  |
| 17                                                                              | THRUST BEARING               | BRONZE                                   |  |
| 18                                                                              | THRUST BEARING SET SCREW     | 304 STAINLESS STEEL                      |  |
| 19                                                                              | THRUST BEARING CAP SCREW     | 304 STAINLESS STEEL                      |  |
| 20                                                                              | END COVER                    | DUCTILE IRON, ASTM A-536, GR 70-50-05    |  |
| 22                                                                              | VANE                         | DUCTILE IRON, ASTM A-536, GRADE 70-50-05 |  |
| 23                                                                              | VALVE BODY                   | DUCTILE IRON, ASTM A-536, GR 70-50-05    |  |
| 24                                                                              | OPERATOR SHAFT               | 304 STAINLESS STEEL, ASTM A-276          |  |
| 25                                                                              | OPERATOR PLATE               | STEEL                                    |  |
| 26                                                                              | OPERATOR PLATE BOLTS         | 304 STAINLESS STEEL                      |  |
| THIS DWG, AND ALL INFORMATION IS OUR PROPERTY AND SHALL NOT BE USED, COPIED, OR |                              |                                          |  |