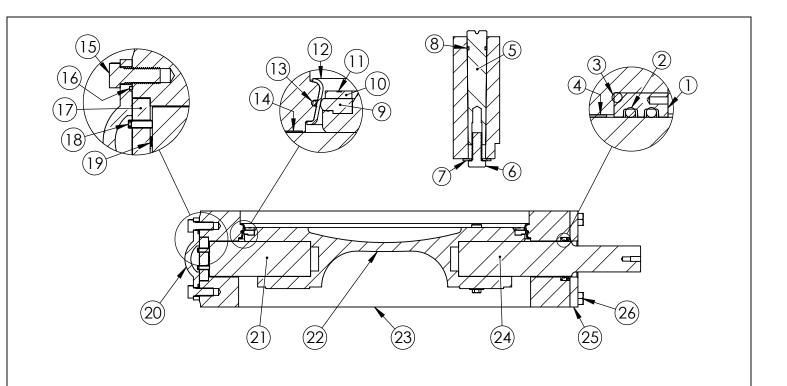

36" AWWA C504 BUTTERFLY VALVE FLANGED ENDS - CL150 BURIED OPERATOR - OPEN LEFT

| ITEA A                                                                          | DECODIDITION                 | A A A TEDIA I                            |  |
|---------------------------------------------------------------------------------|------------------------------|------------------------------------------|--|
| ITEM                                                                            | DESCRIPTION                  | MATERIAL                                 |  |
| 1                                                                               | SHAFT CARTRIDGE SEAL         | BRONZE                                   |  |
| 2                                                                               | CARTRIDGE SEAL O-RING (I.D.) | BUNA-N                                   |  |
| 3                                                                               | CARTRIDGE SEAL O-RING (O.D.) | BUNA-N                                   |  |
| 4                                                                               | UPPER BODY BUSHING           | FIBERGLIDE BACKED WITH STAINLESS STEEL   |  |
| 5                                                                               | TAPER PIN                    | 416 STAINLESS STEEL                      |  |
| 6                                                                               | TAPER PIN BOLT               | 304 STAINLESS STEEL                      |  |
| 7                                                                               | TAPER PIN WASHER             | 416 STAINLESS STEEL                      |  |
| 8                                                                               | TAPER PIN O-RING             | EPDM                                     |  |
| 9                                                                               | VANE SEAT RING               | EPDM                                     |  |
| 10                                                                              | VANE CLAMP RING              | 304 STAINLESS STEEL, ASTM A-276          |  |
| 11                                                                              | VANE CLAMP RING BOLTS        | 304 STAINLESS STEEL                      |  |
| 12                                                                              | BODY SEAT RING               | 316 STAINLESS STEEL, ASTM A-276          |  |
| 13                                                                              | BODY O-RING                  | EPDM                                     |  |
| 14                                                                              | LOWER BODY BUSHING           | FIBERGLIDE BACKED WITH STAINLESS STEEL   |  |
| 15                                                                              | END COVER BOLTS              | 304 STAINLESS STEEL                      |  |
| 16                                                                              | END COVER O-RING             | EPDM                                     |  |
| 17                                                                              | THRUST BEARING               | BRONZE                                   |  |
| 18                                                                              | THRUST BEARING SET SCREW     | 304 STAINLESS STEEL                      |  |
| 19                                                                              | THRUST BEARING CAP SCREW     | 304 STAINLESS STEEL                      |  |
| 20                                                                              | END COVER                    | DUCTILE IRON, ASTM A-536, GR 70-50-05    |  |
| 22                                                                              | VANE                         | DUCTILE IRON, ASTM A-536, GRADE 70-50-05 |  |
| 23                                                                              | VALVE BODY                   | DUCTILE IRON, ASTM A-536, GR 70-50-05    |  |
| 24                                                                              | OPERATOR SHAFT               | 304 STAINLESS STEEL, ASTM A-276          |  |
| 25                                                                              | OPERATOR PLATE               | STEEL                                    |  |
| 26                                                                              | OPERATOR PLATE BOLTS         | 304 STAINLESS STEEL                      |  |
| THIS DWG, AND ALL INFORMATION IS OUR PROPERTY AND SHALL NOT BE USED, COPIED, OR |                              |                                          |  |

THIS DWG. AND ALL INFORMATION IS OUR PROPERTY AND SHALL NOT BE USED, COPIED, OR REPRODUCED WITHOUT WRITTEN CONSENT. DESIGN AND INVENTION RIGHTS RESERVED.

BY: DATE:

**M&H VALVE COMPANY** 

A DIVISION OF MCWANE INC. 605 WEST 23RD STREET ANNISTON, ALABAMA 36202 CTJ 07/18/2024

BBCCSF1-1111

30"-48" AWWA C504 BUTTERFLY VALVE FLANGED ENDS - CL150 BODY SUB-ASM MATERIAL LIST