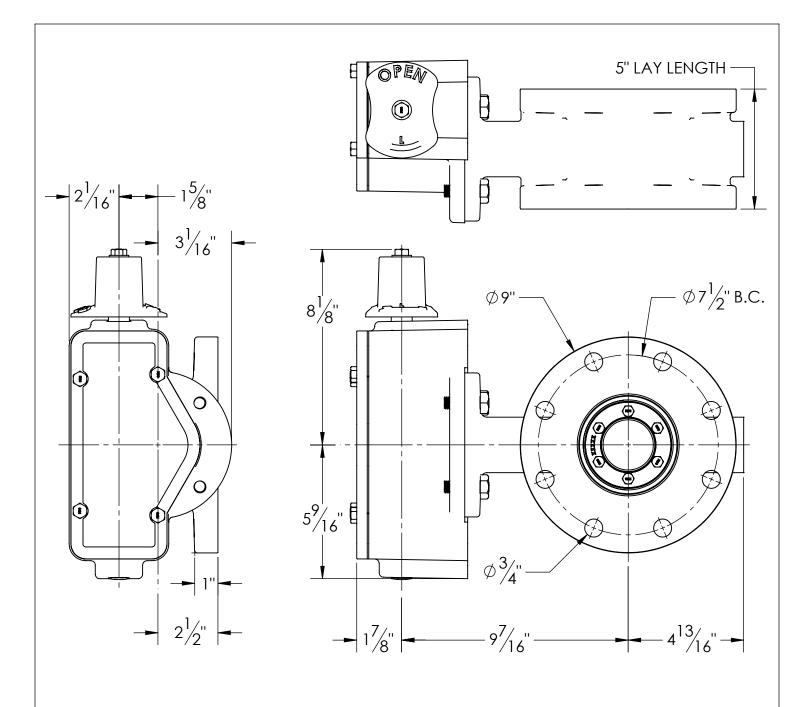

- FLOW MAY BE IN EITHER DIRECTION 1.
- VALVE SHAFT WILL MEET OR EXCEED AWWA C504 REQUIREMENTS
- 3. REFERENCE AWWA C504 FOR FLANGES AND DRILLING (ANSI 125)
- 4. 29 TURNS TO CLOSE
- 5. (8) 5/8" BOLTS ON EACH FLANGE (NO THREADED HOLES)
- OPERATED BY 2" AWWA OPERATING / WRENCH NUT 6.
- RATED FOR 150PSI WORKING PRESSURE

**M&H VALVE COMPANY** A DIVISION OF MCWANE INC. P.O. BOX 2088

DRAWN: CM DATE: 7/9/2021 DWG. NO. ANNISTON, ALABAMA 36202 BD04-F11-M1110-11110 4"AWWA C504 BUTTERFLY VALVE FLANGED ENDS - CL150 **BURIED OPERATOR - OPEN LEFT** FA12 OPERATOR FLANGE