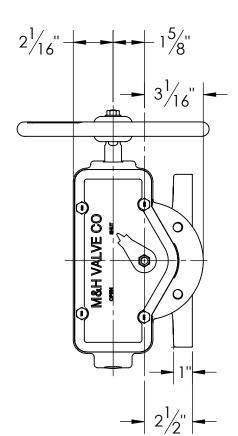

- 2. VALVE SHAFT WILL MEET OR EXCEED AWWA C504 REQUIREMENTS
- 3. REFERENCE AWWA C504 FOR FLANGES AND DRILLING (ANSI 125)
- 4. 29 TURNS TO CLOSE
- 5. (8) 5/8" BOLTS ON EACH FLANGE (NO THREADED HOLES)
- 6. OPERATED BY 10" HANDWHEEL
- 7. RATED FOR 150PSI WORKING PRESSURE

THIS DWG. AND ALL INFORMATION IS OUR PROPERTY AND SHALL NOT BE USED, COPIED, OR REPRODUCED WITHOUT WRITTEN CONSENT. DESIGN AND INVENTION RIGHTS RESERVED.

M&H VALVE COMPANY A DIVISION OF MCWANE INC. P.O. BOX 2088 ANNISTON, ALABAMA 36202 DRAWN: CM DATE: 7/9/2021 DWG. NO. BD04-F11-M2210-11110 4"AWWA C504 BUTTERFLY VALVE FLANGED ENDS - CL150 HANDWHEEL OPERATOR - OPEN LEFT FA12 OPERATOR FLANGE