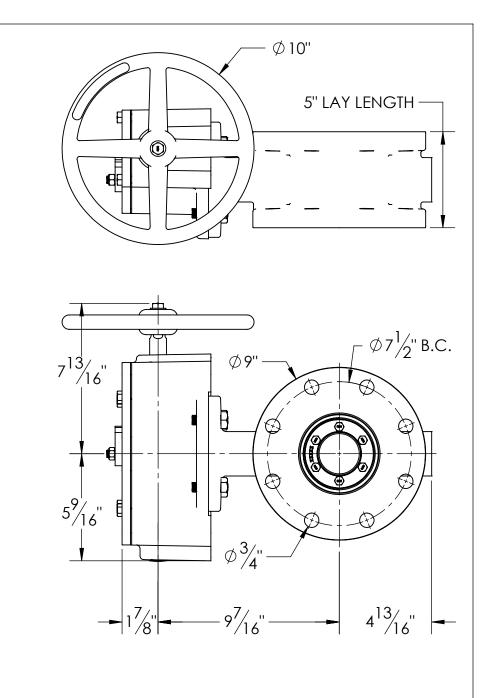

- 2. VALVE SHAFT WILL MEET OR EXCEED AWWA C504 REQUIREMENTS
- 3. REFERENCE AWWA C504 FOR FLANGES AND DRILLING (ANSI 125)
- 4. 29 TURNS TO CLOSE
- 5. (8) 5/8" BOLTS ON EACH FLANGE (NO THREADED HOLES)
- 6. OPERATED BY 10" HANDWHEEL
- 7. RATED FOR 150PSI WORKING PRESSURE

THIS DWG. AND ALL INFORMATION IS OUR PROPERTY AND SHALL NOT BE USED, COPIED, OR REPRODUCED WITHOUT WRITTEN CONSENT. DESIGN AND INVENTION RIGHTS RESERVED.

M&H VALVE COMPANY A DIVISION OF MCWANE INC. P.O. BOX 2088 ANNISTON, ALABAMA 36202 DRAWN: CM DATE: 7/9/2021 DWG. NO. BD04-F11-M2210-11110 4"AWWA C504 BUTTERFLY VALVE FLANGED ENDS - CL150 HANDWHEEL OPERATOR - OPEN LEFT FA12 OPERATOR FLANGE