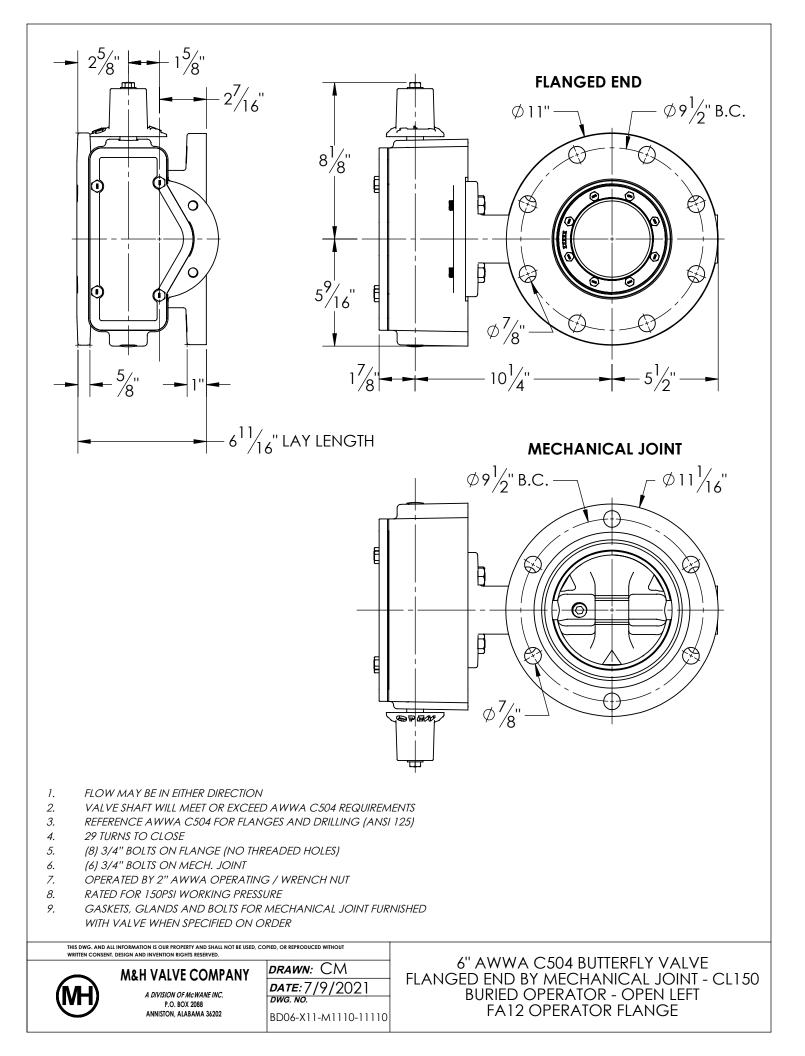

## 1. (\*) SEAL PLATE PROVIDED WITH ALL BARESTEM VALVES, AND USED WITH ALL PURCHASED OPERATORS

| ITEM                                                                                                                                                      | DESCRIPTION                                                                                                         | MATERIAL                                                                                     |
|-----------------------------------------------------------------------------------------------------------------------------------------------------------|---------------------------------------------------------------------------------------------------------------------|------------------------------------------------------