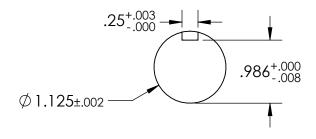

## **SHAFT DIMENSIONS & TOLERANCES**

- 1. FLOW MAY BE IN EITHER DIRECTION
- 2. VALVE SHAFT WILL MEET OR EXCEED AWWA C504 REQUIREMENTS
- 3. REFERENCE AWWA C504 FOR FLANGES AND DRILLING (ANSI 125)
- 4. (8) 3/4" BOLTS ON EACH FLANGE (NO THREADED HOLES)
- 5. RATED FOR 150PSI WORKING PRESSURE