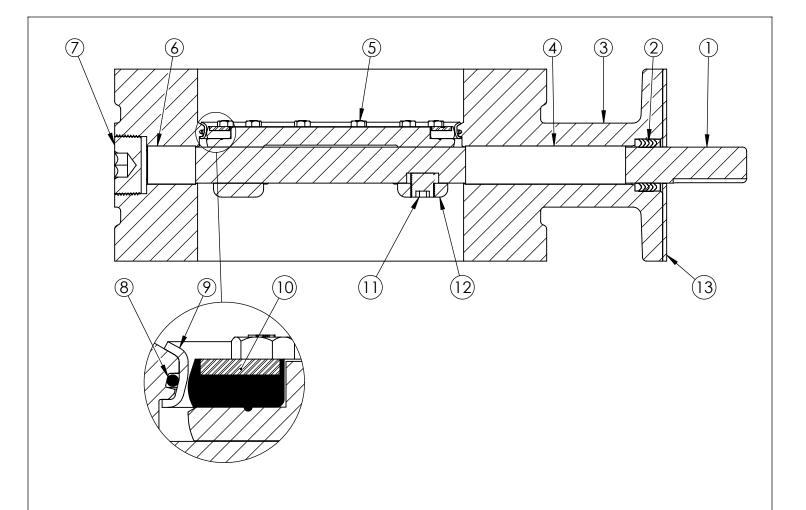

## NOTES:

 (\*) SEAL PLATE PROVIDED WITH ALL BARESTEM VALVES, AND USED WITH ALL PURCHASED OPERATORS

| ITEM | DESCRIPTION                   | MATERIAL                                         |
|------|-------------------------------|--------------------------------------------------|
| 1    | OPERATOR SHAFT                | 304 STAINLESS STEEL, ASTM A-276                  |
| 2    | V-RING PACKING                | EPDM & BUNA-N                                    |
| 3    | BUTTERFLY VALVE BODY          | DUCTILE IRON, ASTM A-536                         |
| 4    | UPPER JOURNAL BEARING         | NYLATRON                                         |
| 5    | VANE RING HEXHEAD CAP SCREWS  | 18-8 STAINLESS STEEL                             |
| 6    | LOWER JOURNAL BEARING         | NYLATRON                                         |
| 7    | BODY END PLUG                 | STEEL                                            |
| 8    | BODY O-RING                   | EPDM                                             |
| 9    | BODY SEAT RING                | 316 STAINLESS STEEL                              |
| 10   | VANE SEAT RING                | EPDM W/ STAINLESS STEEL INSERT                   |
| 11   | VANE SHAFT TORGE PLUG         | 18-8 STAINLESS STEEL                             |
| 12   | VANE                          | DUCTILE IRON, ASTM A-536                         |
| 13   | SEAL PLATE *                  | STEEL                                            |
| 11   | VANE SHAFT TORGE PLUG<br>VANE | 18-8 STAINLESS STEEL<br>DUCTILE IRON, ASTM A-536 |

## **M&H VALVE COMPANY**

A DIVISION OF MCWANE INC. P.O. BOX 2088 ANNISTON, ALABAMA 36202 DRAWN: CTJ
DATE: 10/14/2020
DWG. NO.
BB08-F11-B0000-11110

8" AWWA C504 BUTTERFLY VALVE FLANGED ENDS - CL150 BODY SUB-ASM MATERIAL LIST FA12 OPERATOR FLANGE