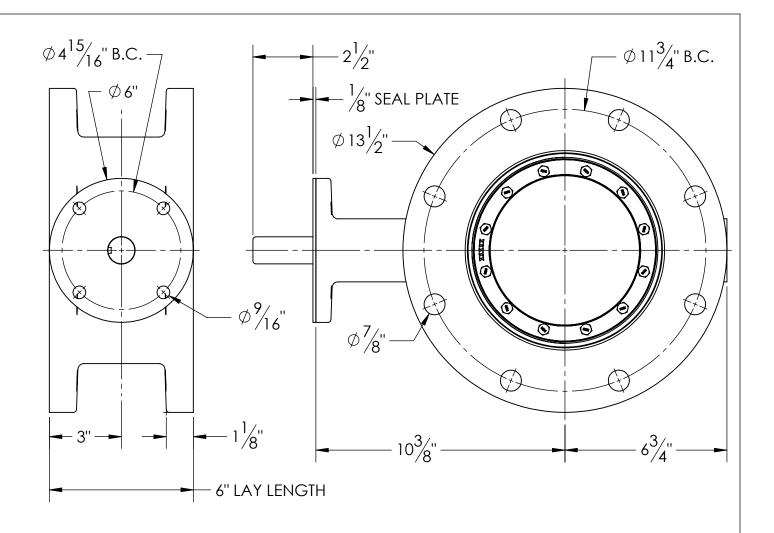

## **SHAFT DIMENSIONS & TOLERANCES**

- 1. FLOW MAY BE IN EITHER DIRECTION
- 2. VALVE SHAFT WILL MEET OR EXCEED AWWA C504 REQUIREMENTS
- 3. REFERENCE AWWA C504 FOR FLANGES AND DRILLING (ANSI 125)
- 4. (8) 3/4" BOLTS ON EACH FLANGE (NO THREADED HOLES)
- 5. RATED FOR 150PSI WORKING PRESSURE

8" AWWA C504 BUTTERFLY VALVE FLANGED ENDS - CL150 BARESTEM FA12 OPERATOR FLANGE