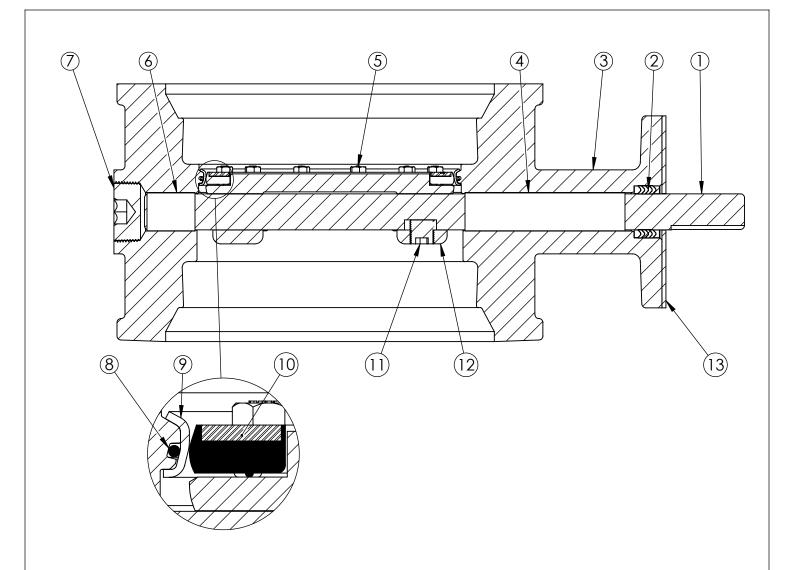

## NOTES:

 (\*) SEAL PLATE PROVIDED WITH ALL BARESTEM VALVES, AND USED WITH ALL PURCHASED OPERATORS

| ITEM | DESCRIPTION                  | MATERIAL                        |
|------|------------------------------|---------------------------------|
| 1    | OPERATOR SHAFT               | 630 STAINLESS STEEL, ASTM A-564 |
| 2    | V-RING PACKING               | EPDM & BUNA-N                   |
| 3    | BUTTERFLY VALVE BODY         | DUCTILE IRON, ASTM A-536        |
| 4    | UPPER JOURNAL BEARING        | NYLATRON                        |
| 5    | VANE RING HEXHEAD CAP SCREWS | 18-8 STAINLESS STEEL            |
| 6    | LOWER JOURNAL BEARING        | NYLATRON                        |
| 7    | BODY END PLUG                | STEEL                           |
| 8    | BODY O-RING                  | EPDM                            |
| 9    | BODY SEAT RING               | 316 STAINLESS STEEL             |
| 10   | VANE SEAT RING               | EPDM W/ STAINLESS STEEL INSERT  |
| 11   | VANE SHAFT TORGE PLUG        | 18-8 STAINLESS STEEL            |
| 12   | VANE                         | DUCTILE IRON, ASTM A-536        |
| 13   | SEAL PLATE *                 | STEEL                           |
|      |                              |                                 |

## **M&H VALVE COMPANY**

A DIVISION OF MCWANE INC. P.O. BOX 2088 ANNISTON, ALABAMA 36202 DRAWN: CTJ
DATE: 10/15/2020
DWG. NO.
BB08-M33-B0000-11110

8" AWWA C504 BUTTERFLY VALVE MECHANICAL JOINTS - RATED CL250 BODY SUB-ASM MATERIAL LIST FA12 OPERATOR FLANGE