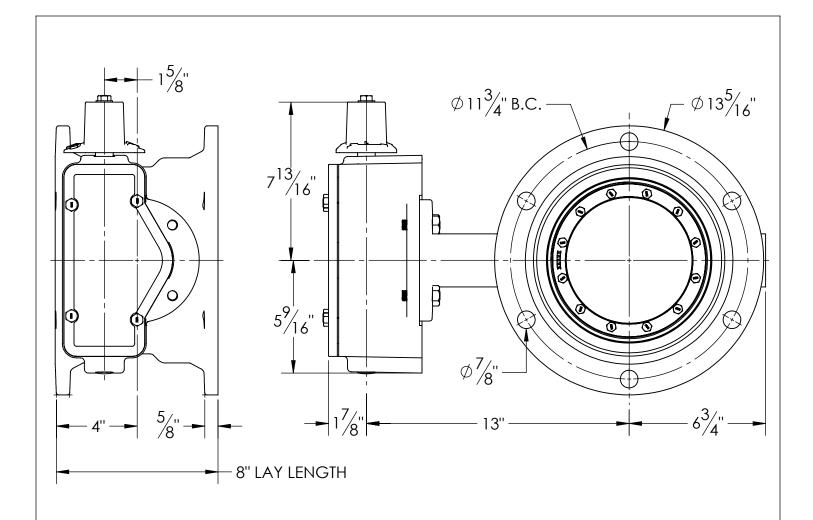

- 1. FLOW MAY BE IN EITHER DIRECTION
- 2. VALVE SHAFT WILL MEET OR EXCEED AWWA C504 REQUIREMENTS
- 3. REFERENCE AWWA C504 FOR FLANGES AND DRILLING (ANSI 125)
- 4. 29 TURNS TO CLOSE
- 5. (6) 3/4" BOLTS ON MECH. JOINT
- 6. OPERATED BY 2" AWWA OPERATING / WRENCH NUT
- 7. RATED FOR 250PSI WORKING PRESSURE
- 8. GASKETS, GLANDS AND BOLTS FOR MECHANICAL JOINT FURNISHED WITH VALVE WHEN SPECIFIED ON ORDER

## **M&H VALVE COMPANY**

A DIVISION OF MCWANE INC. P.O. BOX 2088 ANNISTON, ALABAMA 36202 DRAWN: CM

DATE: 7/7/2021

DWG. NO.

BD08-M33-M1110-11110

8" AWWA C504 BUTTERFLY VALVE MECHANICAL JOINTS - RATED CL250 BURIED OPERATOR - OPEN LEFT FA12 OPERATOR FLANGE